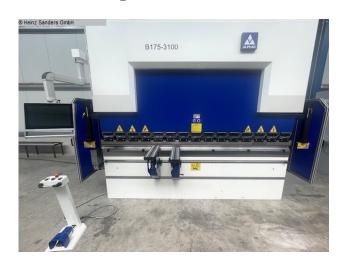

## ALPMAC B175-3100 (1125-2300008)

Control type CNC

Construction year 2025 (NEU)

Machine no. 1125-2300008

Make ALPMAC

- DELEM CNC control model DA-58T graphics / touchscreen
- \* 2D graphic programming
- \* 15 "high definition color TFT screen
- \* Bending sequence calculation
- \* Product programming and display in real size
- \* USB interface
- Motorized backgauge with R-axis, on recirculating ball spindles
- X = 800 mm R = 250 mm with 2 stop fingers
- controlled axes Y1 Y2 X R C (crowning)
- electr. Crowning controlled by CNC
- Upper deer foot tool with PS 135.85-R08, system "A" with quick-change clamp
- Additional crowning device in the tool holder of the upper tool
- 4V universal die block M 460 R with die shoe 60 mm holder
- BOSCH / HOERBIGER hydr. Components
- SIEMENS electrical system
- LEUZE light barrier behind the machine
- FIESSLER AKAS laser with FPSC protective device v.d. machine Protective device against d. machine
- Swiveling control panel, mounted on the left

- 2x front support arms "sliding system", with T-slot and tilting cam
- 1x double foot control
- CE mark / declaration of conformity
- User manual: machine and control in German
- Safety manual: press brakes

#### **Machine attributes**

175 t pressure: chamfer lenght: 3100 mm distance between columns: 2600 mm dayligth: 480 mm throat: 410 mm stroke: 265 mm 10 mm/sec working feed: return speed: 120 mm/sec work height max.: 900 mm quantity of oil: 230 I total power requirement: 18,5 kW weight of the machine ca.: 10500 kg

dimensions: 4100 x 2000 x 2820 mm

## **Machine images**