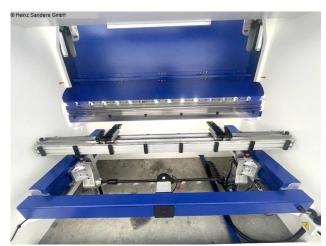

## ALPMAC B175-3100 (1125-2300008)

Control type CNC

Construction year 2025 (NEU)

Machine no. 1125-2300008

Make ALPMAC

- DELEM CNC control model DA-58T graphics / touchscreen
- \* 2D graphic programming
- \* 15 "high definition color TFT screen
- \* Bending sequence calculation
- \* Product programming and display in real size
- \* USB interface
- Motorized backgauge with R-axis, on recirculating ball spindles
- X = 800 mm R = 250 mm with 2 stop fingers
- controlled axes Y1 Y2 X R C (crowning)
- electr. Crowning controlled by CNC
- Upper deer foot tool with PS 135.85-R08, system "A" with quick-change clamp
- Additional crowning device in the tool holder of the upper tool
- 4V universal die block M 460 R with die shoe 60 mm holder
- BOSCH / HOERBIGER hydr. Components
- SIEMENS electrical system
- LEUZE light barrier behind the machine
- FIESSLER AKAS laser with FPSC protective device v.d. machine Protective device against d. machine
- Swiveling control panel, mounted on the left