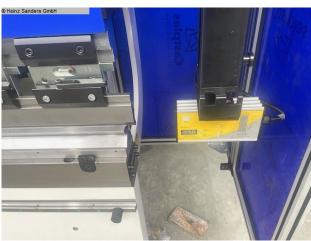

## ALPMAC B175-3100 (1125-2300008)

Control type CNC

Construction year 2025 (NEU)

Machine no. 1125-2300008

Make ALPMAC

- DELEM CNC control model DA-58T graphics / touchscreen
- \* 2D graphic programming
- \* 15 "high definition color TFT screen
- \* Bending sequence calculation
- \* Product programming and display in real size
- \* USB interface
- Motorized backgauge with R-axis, on recirculating ball spindles
- X = 800 mm R = 250 mm with 2 stop fingers
- controlled axes Y1 Y2 X R C (crowning)
- electr. Crowning controlled by CNC
- Upper deer foot tool with PS 135.85-R08, system "A" with quick-change clamp
- Additional crowning device in the tool holder of the upper tool
- 4V universal die block M 460 R with die shoe 60 mm holder
- BOSCH / HOERBIGER hydr. Components
- SIEMENS electrical system
- LEUZE light barrier behind the machine
- FIESSLER AKAS laser with FPSC protective device v.d. machine Protective device against d. machine
- Swiveling control panel, mounted on the left

- 2x front support arms "sliding system", with T-slot and tilting cam
- 1x double foot control
- CE mark / declaration of conformity
- User manual: machine and control in German
- Safety manual: press brakes