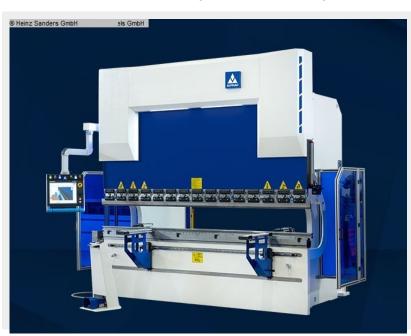

## ALPMAC B175-3100 (1125-2300008)

Control type CNC

Construction year 2025 (NEU)

Machine no. 1125-2300008

Make ALPMAC

- DELEM CNC control model DA-58T graphics / touchscreen
- \* 2D graphic programming
- \* 15 "high definition color TFT screen
- \* Bending sequence calculation
- \* Product programming and display in real size
- \* USB interface
- Motorized backgauge with R-axis, on recirculating ball spindles
- X = 800 mm R = 250 mm with 2 stop fingers
- controlled axes Y1 Y2 X R C (crowning)
- electr. Crowning controlled by CNC
- Upper deer foot tool with PS 135.85-R08, system "A" with quick-change clamp
- Additional crowning device in the tool holder of the upper tool
- 4V universal die block M 460 R with die shoe 60 mm holder
- BOSCH / HOERBIGER hydr. Components
- SIEMENS electrical system
- LEUZE light barrier behind the machine
- FIESSLER AKAS laser with FPSC protective device v.d. machine Protective device against d. machine
- Swiveling control panel, mounted on the left

- 2x front support arms "sliding system", with T-slot and tilting cam
- 1x double foot control
- CE mark / declaration of conformity
- User manual: machine and control in German
- Safety manual: press brakes

#### **Machine attributes**

175 t pressure: chamfer lenght: 3100 mm distance between columns: 2600 mm dayligth: 480 mm throat: 410 mm stroke: 265 mm 10 mm/sec working feed: return speed: 120 mm/sec work height max.: 900 mm quantity of oil: 230 I total power requirement: 18,5 kW weight of the machine ca.: 10500 kg

dimensions: 4100 x 2000 x 2820 mm

## **Machine images**