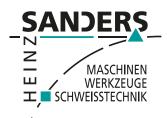

## ALPMAC B175-3100 (1125-2300008)

Control type CNC

Construction year 2025 (NEU)

Machine no. 1125-2300008

Make ALPMAC

- DELEM CNC control model DA-58T graphics / touchscreen
- \* 2D graphic programming
- \* 15 "high definition color TFT screen
- \* Bending sequence calculation
- \* Product programming and display in real size
- \* USB interface
- Motorized backgauge with R-axis, on recirculating ball spindles
- X = 800 mm R = 250 mm with 2 stop fingers
- controlled axes Y1 Y2 X R C (crowning)
- electr. Crowning controlled by CNC
- Upper deer foot tool with PS 135.85-R08, system "A" with quick-change clamp
- Additional crowning device in the tool holder of the upper tool
- 4V universal die block M 460 R with die shoe 60 mm holder
- BOSCH / HOERBIGER hydr. Components
- SIEMENS electrical system
- LEUZE light barrier behind the machine
- FIESSLER AKAS laser with FPSC protective device v.d. machine Protective device against d. machine
- Swiveling control panel, mounted on the left

- 2x front support arms "sliding system", with T-slot and tilting cam
- 1x double foot control
- CE mark / declaration of conformity
- User manual: machine and control in German
- Safety manual: press brakes

#### **Machine attributes**

175 t pressure: chamfer lenght: 3100 mm distance between columns: 2600 mm dayligth: 480 mm throat: 410 mm stroke: 265 mm 10 mm/sec working feed: return speed: 120 mm/sec work height max.: 900 mm quantity of oil: 230 I total power requirement: 18,5 kW weight of the machine ca.: 10500 kg