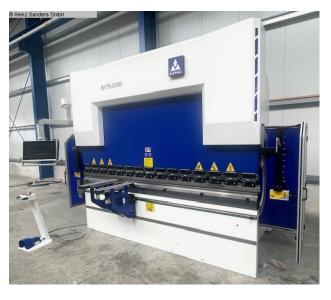

## ALPMAC B175-3100 (1125-2300008)

Control type CNC

Construction year 2025 (NEU)

Machine no. 1125-2300008

Make ALPMAC

- DELEM CNC control model DA-58T graphics / touchscreen
- \* 2D graphic programming
- \* 15 "high definition color TFT screen
- \* Bending sequence calculation
- \* Product programming and display in real size
- \* USB interface
- Motorized backgauge with R-axis, on recirculating ball spindles
- X = 800 mm R = 250 mm with 2 stop fingers
- controlled axes Y1 Y2 X R C (crowning)
- electr. Crowning controlled by CNC
- Upper deer foot tool with PS 135.85-R08, system "A" with quick-change clamp
- Additional crowning device in the tool holder of the upper tool
- 4V universal die block M 460 R with die shoe 60 mm holder
- BOSCH / HOERBIGER hydr. Components
- SIEMENS electrical system
- LEUZE light barrier behind the machine
- FIESSLER AKAS laser with FPSC protective device v.d. machine Protective device against d. machine
- Swiveling control panel, mounted on the left

- 2x front support arms "sliding system", with T-slot and tilting cam
- 1x double foot control
- CE mark / declaration of conformity
- User manual: machine and control in German
- Safety manual: press brakes

#### **Machine attributes**

175 t pressure: chamfer lenght: 3100 mm distance between columns: 2600 mm dayligth: 480 mm throat: 410 mm stroke: 265 mm 10 mm/sec working feed: return speed: 120 mm/sec work height max.: 900 mm quantity of oil: 230 I total power requirement: 18,5 kW weight of the machine ca.: 10500 kg

dimensions: 4100 x 2000 x 2820 mm

## **Machine images**