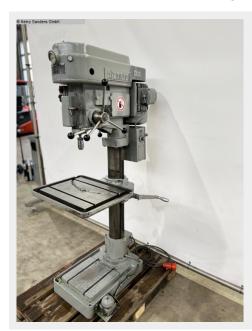

## ALZMETALL AB 3 ESV (1125-3100041)

Control type konventionell

**Construction year** 

\_

Machine no. 1125-3100041

**Make** ALZMETALL

Column drilling machine OPTIdrill DP 33V promotion set / 3020680SET With an electronically controllable drive in a modern design

#### **Machine attributes**

bore capacity in steel (diameter): 35 mm throat: 280 mm bore stroke: 180 mm

:

speeds: 65 - 1750 U/min table-size: 600 x 470 mm total power requirement: 1,6 kW

weight: 450 kg

dimensions: 1200 x 800 x 2200 mm

### **Machine images**