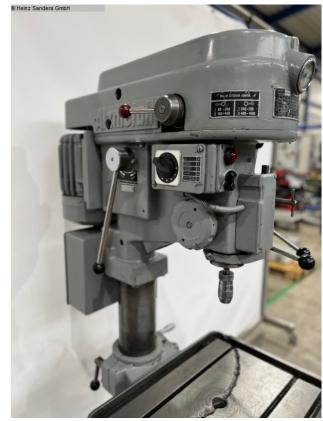

## ALZMETALL AB 3 ESV (1125-3100041)

Control type konventionell

**Construction year** 

\_

Machine no. 1125-3100041

**Make** ALZMETALL

Column drilling machine OPTIdrill DP 33V promotion set / 3020680SET With an electronically controllable drive in a modern design

#### **Machine attributes**

bore capacity in steel (diameter): 35 mm throat: 280 mm bore stroke: 180 mm

:

speeds: 65 - 1750 U/min table-size: 600 x 470 mm total power requirement: 1,6 kW

weight: 450 kg

dimensions: 1200 x 800 x 2200 mm

### **Machine images**