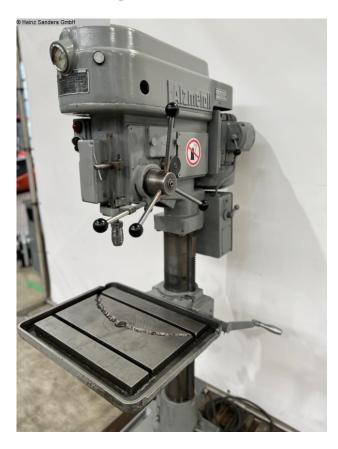

## ALZMETALL AB 3 ESV (1125-3100041)

Control type konventionell

**Construction year** 

\_

Machine no. 1125-3100041

**Make** ALZMETALL

Column drilling machine OPTIdrill DP 33V promotion set / 3020680SET With an electronically controllable drive in a modern design

#### **Machine attributes**

bore capacity in steel (diameter): 35 mm throat: 280 mm bore stroke: 180 mm

:

speeds: 65 - 1750 U/min table-size: 600 x 470 mm total power requirement: 1,6 kW

weight: 450 kg

dimensions: 1200 x 800 x 2200 mm

### **Machine images**