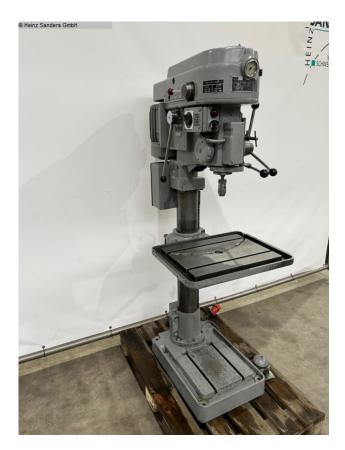

## ALZMETALL AB 3 ESV (1125-3100041)

Control type konventionell

**Construction year** 

\_

Machine no. 1125-3100041

**Make** ALZMETALL

Column drilling machine OPTIdrill DP 33V promotion set / 3020680SET With an electronically controllable drive in a modern design

#### **Machine attributes**

bore capacity in steel (diameter): 35 mm throat: 280 mm bore stroke: 180 mm

:

speeds: 65 - 1750 U/min table-size: 600 x 470 mm total power requirement: 1,6 kW

weight: 450 kg

dimensions: 1200 x 800 x 2200 mm

### **Machine images**