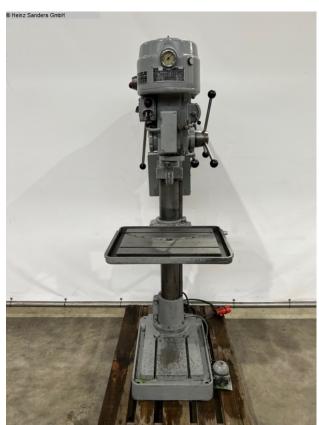

## ALZMETALL AB 3 ESV (1125-3100041)

Control type konventionell

**Construction year** 

\_

Machine no. 1125-3100041

**Make** ALZMETALL

Column drilling machine OPTIdrill DP 33V promotion set / 3020680SET With an electronically controllable drive in a modern design

#### **Machine attributes**

bore capacity in steel (diameter): 35 mm throat: 280 mm bore stroke: 180 mm

:

speeds: 65 - 1750 U/min table-size: 600 x 470 mm total power requirement: 1,6 kW

weight: 450 kg

dimensions: 1200 x 800 x 2200 mm

### **Machine images**