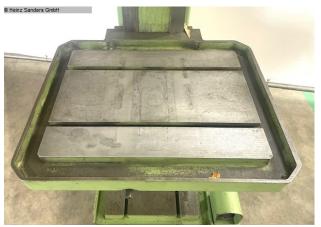

and stability
- \* Solid, large base plate with T-slots
- \* Execution of the entire machine

#### Scope of delivery:

- Keyless drill chuck 0 16 mm
- T-Nuts
- -expectors
- Operating tool
- BMP 160 machine vice

### **Machine attributes**

bore capacity in steel (diameter): 60 mm throat: 400 mm bore stroke: 240 mm

:

speeds: 63 - 1250 U/min table-size:  $840 \times 670$  mm total power requirement: 4/5,5 kW weight: 1450 kg

dimensions: 1000 x 1400 x 2450 mm

### Machine images







# Maschinen www.heinz-sanders.de

Papenburg Heinz Sanders GmbH Friederikenstraße 100 26871 Papenburg info@heinz-sanders.de

Niederlangen Heinz Sanders GmbH Fresenburger Weg 4 49779 Niederlangen maschinen@heinz-sanders.de Spelle Heinz Sanders GmbH Robert-Bosch-Straße 9 48480 Spelle spelle@heinz-sanders.de