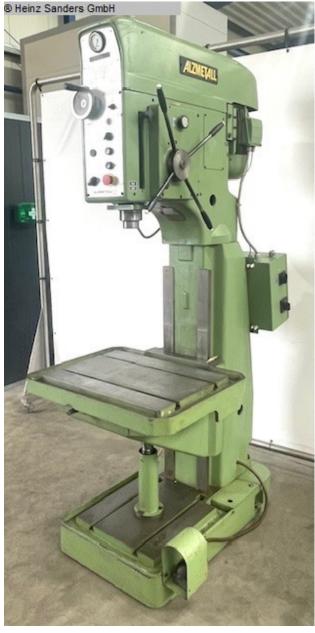

### ALZMETALL AB 60 /HST (1125-3100035)

Control type konventionell

Construction year 1995

**Machine no.** 1125-3100035

**Make** ALZMETALL

Column drilling machine OPTIdrill DP 33V promotion set / 3020680SET With an electronically controllable drive in a modern design

### **Machine attributes**

bore capacity in steel (diameter): 60 mm throat: 400 mm bore stroke: 240 mm

:

speeds: 63 - 1250 U/min table-size:  $840 \times 670$  mm total power requirement: 4/5,5 kW weight: 1450 kg

dimensions: 1000 x 1400 x 2450 mm

### Machine images