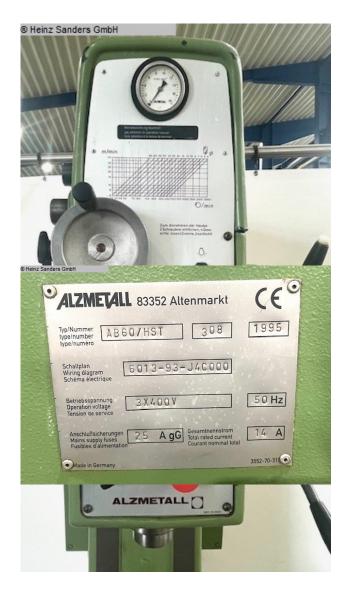

### ALZMETALL AB 60 /HST (1125-3100035)

Control type konventionell

Construction year 1995

**Machine no.** 1125-3100035

**Make** ALZMETALL

Column drilling machine OPTIdrill DP 33V promotion set / 3020680SET With an electronically controllable drive in a modern design

### **Machine attributes**

bore capacity in steel (diameter): 60 mm throat: 400 mm bore stroke: 240 mm

:

speeds: 63 - 1250 U/min table-size:  $840 \times 670$  mm total power requirement: 4/5,5 kW weight: 1450 kg

dimensions: 1000 x 1400 x 2450 mm