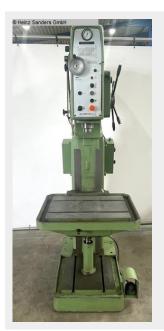

### ALZMETALL AB 60 /HST (1125-3100035)

Control type konventionell

Construction year 1995

**Machine no.** 1125-3100035

**Make** ALZMETALL

Column drilling machine OPTIdrill DP 33V promotion set / 3020680SET With an electronically controllable drive in a modern design

### **Machine attributes**

bore capacity in steel (diameter): 60 mm throat: 400 mm bore stroke: 240 mm

:

speeds: 63 - 1250 U/min table-size:  $840 \times 670$  mm total power requirement: 4/5,5 kW weight: 1450 kg

dimensions: 1000 x 1400 x 2450 mm

### Machine images