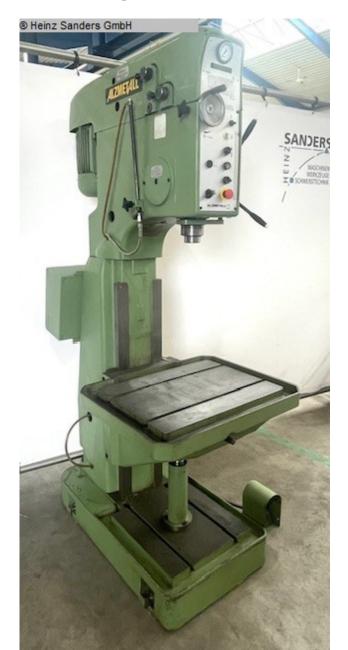

### ALZMETALL AB 60 /HST (1125-3100035)

Control type konventionell

Construction year 1995

**Machine no.** 1125-3100035

**Make** ALZMETALL

Column drilling machine OPTIdrill DP 33V promotion set / 3020680SET With an electronically controllable drive in a modern design

### **Machine attributes**

bore capacity in steel (diameter): 60 mm throat: 400 mm bore stroke: 240 mm

:

speeds: 63 - 1250 U/min table-size:  $840 \times 670$  mm total power requirement: 4/5,5 kW weight: 1450 kg

dimensions: 1000 x 1400 x 2450 mm

### Machine images