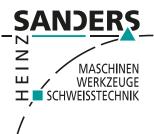

## BAYKAL MGH 3100 x 10 (1125-3320079)

Control type NC

Construction year 1999

Machine no. 1125-3320079

**Make** BAYKAL

### **Machine attributes**

sheet width: 3060 mm

plate thickness: 10 mm

rear stop: 1000 mm

down holder: 16 Stk

no. of strokes: 12 Hub/min

oil volume: 170 I

total power requirement: 22 kW

dimensions of the machine ca.: 4000 x 2450 x 2000 mm

weight: 8900 kg