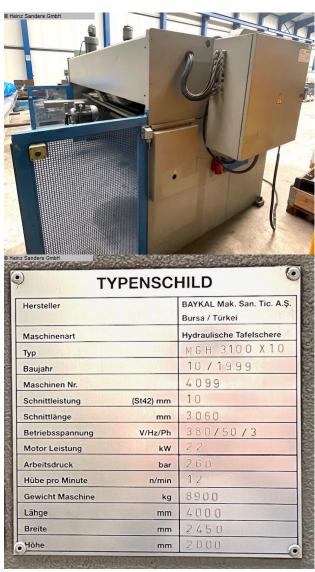

## BAYKAL MGH 3100 x 10 (1125-3320079)

Control type NC

Construction year 1999

Machine no. 1125-3320079

**Make** BAYKAL

### **Machine attributes**

sheet width: 3060 mm

plate thickness: 10 mm

rear stop: 1000 mm

down holder: 16 Stk

no. of strokes: 12 Hub/min

oil volume: 170 I

total power requirement: 22 kW

dimensions of the machine ca.: 4000 x 2450 x 2000 mm

weight: 8900 kg