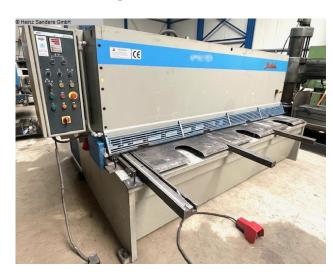

#### Furnishing:

- electric back gauge 750 mm
- front support plates with ball rollers
- Light barrier behind the machine
- Hydraulic cutting adjustment
- Cutting gap regulation via handwheel
- LED cutting edge lighting
- 1x side stop with scale 1500 mm
- 1x freely movable foot switch
- Operation manual