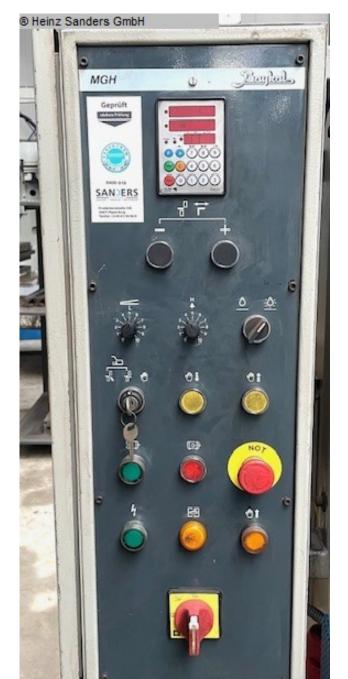

the machine
- Hydraulic cutting adjustment
- Cutting gap regulation via handwheel
- LED cutting edge lighting
- 1x side stop with scale 1500 mm
- 1x freely movable foot switch
- Operation manual

### **Machine attributes**

sheet width: 3060 mm

plate thickness: 10 mm

rear stop: 1000 mm

down holder: 16 Stk

no. of strokes: 12 Hub/min

oil volume: 170 I

total power requirement: 22 kW

dimensions of the machine ca.: 4000 x 2450 x 2000 mm

weight: 8900 kg

## **Machine images**







# Maschinen www.heinz-sanders.de

Papenburg Heinz Sanders GmbH Friederikenstraße 100 26871 Papenburg info@heinz-sanders.de

Niederlangen Heinz Sanders GmbH Fresenburger Weg 4 49779 Niederlangen maschinen@heinz-sanders.de Spelle Heinz Sanders GmbH Robert-Bosch-Straße 9 48480 Spelle spelle@heinz-sanders.de