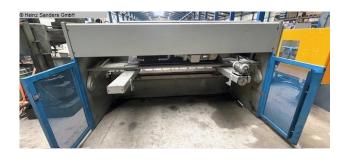

nd the machine
- Hydraulic cutting adjustment
- Cutting gap regulation via handwheel
- LED cutting edge lighting
- 1x side stop with scale 1500 mm
- 1x freely movable foot switch
- Operation manual

### **Machine attributes**

sheet width: 3060 mm

plate thickness: 10 mm

rear stop: 1000 mm

down holder: 16 Stk

no. of strokes: 12 Hub/min

oil volume: 170 I

total power requirement: 22 kW

dimensions of the machine ca.: 4000 x 2450 x 2000 mm

weight: 8900 kg

## **Machine images**







# Maschinen www.heinz-sanders.de

Papenburg Heinz Sanders GmbH Friederikenstraße 100 26871 Papenburg info@heinz-sanders.de

Niederlangen Heinz Sanders GmbH Fresenburger Weg 4 49779 Niederlangen maschinen@heinz-sanders.de Spelle Heinz Sanders GmbH Robert-Bosch-Straße 9 48480 Spelle spelle@heinz-sanders.de