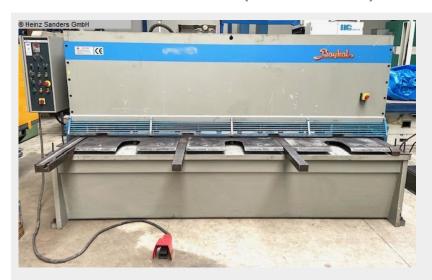

## BAYKAL MGH 3100 x 10 (1125-3320079)

Control type NC

Construction year 1999

Machine no. 1125-3320079

**Make** BAYKAL

### **Machine attributes**

sheet width: 3060 mm

plate thickness: 10 mm

rear stop: 1000 mm

down holder: 16 Stk

no. of strokes: 12 Hub/min

oil volume: 170 I

total power requirement: 22 kW

dimensions of the machine ca.: 4000 x 2450 x 2000 mm

weight: 8900 kg