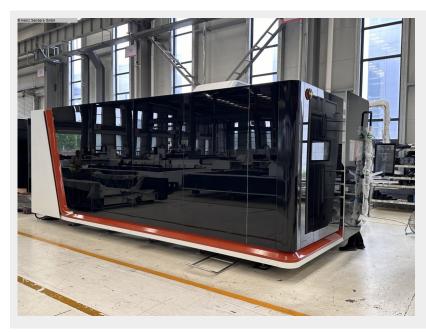

## BODOR P4 12kW (1125-2500037)

Control type CNC

**Construction year** 2025

Machine no. 1125-2500037

Make BODOR

Location 49779 Niederlangen

CUTTING CAPACITY: STRUCTURAL STEEL 25 mm STAINLESS STEEL 15 mm ALUMINUM 12mm BRASS 8mm COPPER 8mm

MACHINE AXES: 4 axes [X, Y, Z, U ] CUTTING HEAD: Precitec ProCutter CAD/CAM SOFTWARE: LANTEK EXPERT CUT

\*4 servo motors for all axial movements \*CNC CONTROL PANEL 15 5? touch screen \*IPG laser sources and coolers integrated \*Precitec Procutter cutting head system \*AIR FILTER (compressed air filter) \*CONVEYOR BELT under cutting area \*Closed housing and specially coated filter protection windows \*LOADING / DISCHARGING SYSTEM \*PROPORTIONAL GAS AND PIPE SYSTEM

## Machine attributes

| table length:                  | 4000 mm                |
|--------------------------------|------------------------|
| table width:                   | 2000 mm                |
| burner heads:                  | 1                      |
| Control:                       | CNC                    |
| workpiece weight:              | 2510 kg                |
| traversing speed:              | 200 m/min              |
| dimensions of the machine ca.: | 11599 x 3380 x 2718 mm |