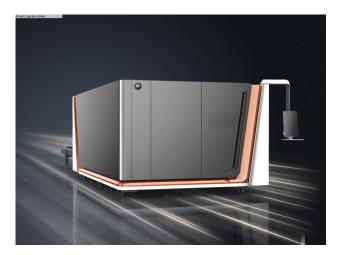

## BODOR P4 12kW (1125-2500037)

Control type CNC

**Construction year** 2025

Machine no. 1125-2500037

Make BODOR

Location 49779 Niederlangen

CUTTING CAPACITY: STRUCTURAL STEEL 25 mm STAINLESS STEEL 15 mm ALUMINUM 12mm BRASS 8mm COPPER 8mm

MACHINE AXES: 4 axes [X, Y, Z, U ] CUTTING HEAD: Precitec ProCutter CAD/CAM SOFTWARE: LANTEK EXPERT CUT

\*4 servo motors for all axial movements \*CNC CONTROL PANEL 15 5? touch screen \*IPG laser sources and coolers integrated \*Precitec Procutter cutting head system \*AIR FILTER (compressed air filter) \*CONVEYOR BELT under cutting area \*Closed housing and specially coated filter protection windows \*LOADING / DISCHARGING SYSTEM \*PROPORTIONAL GAS AND PIPE SYSTEM

## Machine attributes

| table length:                  | 4000 mm                |
|--------------------------------|------------------------|
| table width:                   | 2000 mm                |
| burner heads:                  | 1                      |
| Control:                       | CNC                    |
| workpiece weight:              | 2510 kg                |
| traversing speed:              | 200 m/min              |
| dimensions of the machine ca.: | 11599 x 3380 x 2718 mm |