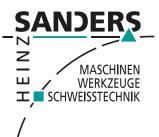

# DEMMELER PROFIPIUSLINE 3000 x 1500 (1125-3450030)

Control type konventionell

Construction year unbekannt

**Machine no.** 1125-3450030

**Make** DEMMELER

- high quality steel S355J2+N + plasma nitriding
- Material thickness approx. 24.5 27 mm
- Bore Ø 28 mm
- Holes surface 100x100 mm grid
- Rounded corners, edges and holes
- Side panel height 200 mm
- Hole spacing side panel 50 mm
- Including scaling on the surface
- Structure reinforced with ribs
- Grid lines allow for precise builds

#### **Machine attributes**

table length: 3000 mm table width: 1500 mm table height: 200 mm weight of the machine ca.: 1200 kg

### **Machine images**