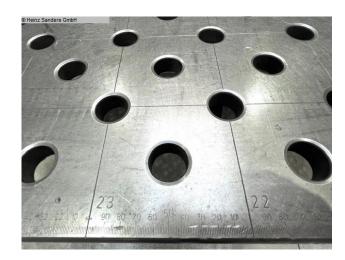

# DEMMELER PROFIPIUSLINE 3000 x 1500 (1125-3450030)

Control type konventionell

Construction year unbekannt

**Machine no.** 1125-3450030

**Make** DEMMELER

- high quality steel S355J2+N + plasma nitriding
- Material thickness approx. 24.5 27 mm
- Bore Ø 28 mm
- Holes surface 100x100 mm grid
- Rounded corners, edges and holes
- Side panel height 200 mm
- Hole spacing side panel 50 mm
- Including scaling on the surface
- Structure reinforced with ribs
- Grid lines allow for precise builds