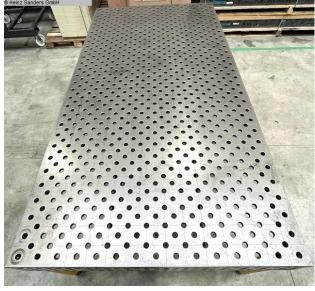

# DEMMELER PROFIPIUSLINE 3000 x 1500 (1125-3450030)

Control type konventionell

Construction year unbekannt

**Machine no.** 1125-3450030

**Make** DEMMELER

- high quality steel S355J2+N + plasma nitriding
- Material thickness approx. 24.5 27 mm
- Bore Ø 28 mm
- Holes surface 100x100 mm grid
- Rounded corners, edges and holes
- Side panel height 200 mm
- Hole spacing side panel 50 mm
- Including scaling on the surface
- Structure reinforced with ribs
- Grid lines allow for precise builds