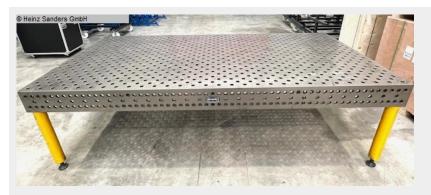

# DEMMELER PROFIPIUSLINE 3000 x 1500 (1125-3450030)

Control type konventionell

Construction year unbekannt

**Machine no.** 1125-3450030

**Make** DEMMELER

- high quality steel S355J2+N + plasma nitriding
- Material thickness approx. 24.5 27 mm
- Bore Ø 28 mm
- Holes surface 100x100 mm grid
- Rounded corners, edges and holes
- Side panel height 200 mm
- Hole spacing side panel 50 mm
- Including scaling on the surface
- Structure reinforced with ribs
- Grid lines allow for precise builds

#### **Machine attributes**

table length: 3000 mm table width: 1500 mm table height: 200 mm weight of the machine ca.: 1200 kg

### **Machine images**