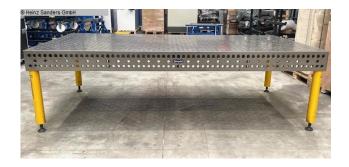

# DEMMELER PROFIPIUSLINE 3000 x 1500 (1125-3450030)

Control type konventionell

Construction year unbekannt

**Machine no.** 1125-3450030

**Make** DEMMELER

- high quality steel S355J2+N + plasma nitriding
- Material thickness approx. 24.5 27 mm
- Bore Ø 28 mm
- Holes surface 100x100 mm grid
- Rounded corners, edges and holes
- Side panel height 200 mm
- Hole spacing side panel 50 mm
- Including scaling on the surface
- Structure reinforced with ribs
- Grid lines allow for precise builds

#### **Machine attributes**

table length: 3000 mm table width: 1500 mm table height: 200 mm weight of the machine ca.: 1200 kg

### **Machine images**