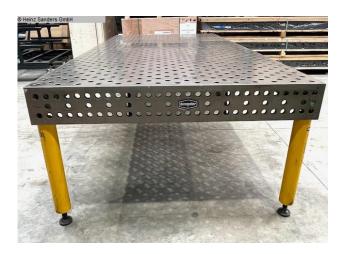

# DEMMELER PROFIPIUSLINE 3000 x 1500 (1125-3450030)

Control type konventionell

Construction year unbekannt

**Machine no.** 1125-3450030

**Make** DEMMELER

- high quality steel S355J2+N + plasma nitriding
- Material thickness approx. 24.5 27 mm
- Bore Ø 28 mm
- Holes surface 100x100 mm grid
- Rounded corners, edges and holes
- Side panel height 200 mm
- Hole spacing side panel 50 mm
- Including scaling on the surface
- Structure reinforced with ribs
- Grid lines allow for precise builds

#### **Machine attributes**

table length: 3000 mm table width: 1500 mm table height: 200 mm weight of the machine ca.: 1200 kg