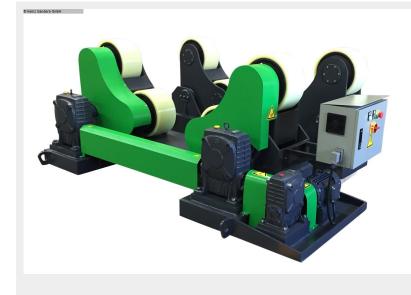

## DUMETA D-TLRS-5 SET (1125-2450013)

Control type konventionell

Construction year NEU

Machine no. 1125-2450013

Make DUMETA

- For machining cylindrical workpieces
- Flat frame
- Castors with polyurethane coating
- Clear controls
- Infinitely variable speed
- The control electronics are of a robust and closed housing protected
- With foot switch for start/stop
- Drive with DC electric motors and gears

## **Machine attributes**

weight max.: workpiece diameter: total power requirement: table turning speeds: diameter of running wheel: weight of the machine ca.: range L-W-H: 5000 kg 250 - 2500 mm 0,75 kW 100 - 1000 mm/min 250 x 140 mm 800 kg 2200 x 2500 x 800 mm