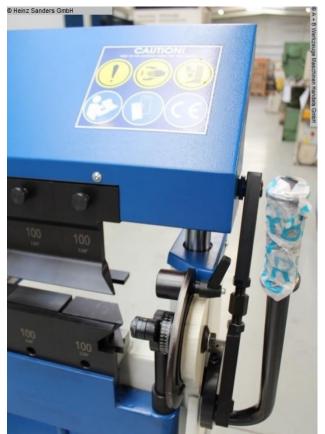

### ERBEND UFA 1212 (1125-2350002)

Manual folding machine FSBM 1020-20 HSG / 3770103

- The workpiece is clamped using a foot pedal, so both hands remain

free for material feed

- Different tool variants available E, S2, HS2 and HSG
- The strong auxiliary cylinder makes bending easier
- Wide clearance between the upper and lower beam of up to 25 mm
- Self-lubricating slide bearings
- Clamping pressure of the upper beam can be easily adjusted using handy knurled screws
- Adjustment of the material thickness by means of a knurled screw
- Adjustable stop for bending angle

Equipment details:

FSBM 1020-20 HSG

- With segmented goat foot tools, segmented bending bar and

segmented bed pad

- Segments have a hardness of HRC24-26

Control type konventionell

Construction year NEU

Machine no. 1125-2350002