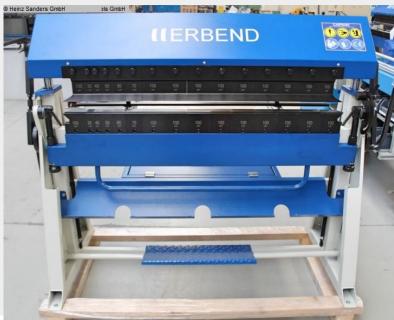

### ERBEND UFA 1212 (1125-2350002)

Manual folding machine FSBM 1020-20 HSG / 3770103

- The workpiece is clamped using a foot pedal, so both hands remain

free for material feed

- Different tool variants available E, S2, HS2 and HSG
- The strong auxiliary cylinder makes bending easier
- Wide clearance between the upper and lower beam of up to 25 mm
- Self-lubricating slide bearings
- Clamping pressure of the upper beam can be easily adjusted using handy knurled screws
- Adjustment of the material thickness by means of a knurled screw
- Adjustable stop for bending angle

Equipment details:

FSBM 1020-20 HSG

- With segmented goat foot tools, segmented bending bar and

segmented bed pad

- Segments have a hardness of HRC24-26

Control type konventionell

Construction year NEU

Machine no. 1125-2350002

#### Machine attributes

| :                               | Biegewinkel 135°     |
|---------------------------------|----------------------|
| sheet width:                    | 1250 mm              |
| plate thickness:                | 1,25 mm              |
| distance between columns:       | 1370 mm              |
| Daylight opening:               | 100 mm               |
| weight of the machine ca .:     | 350 kg               |
| dimensions of the machine ca .: | 1715 x 750 x 1400 mm |