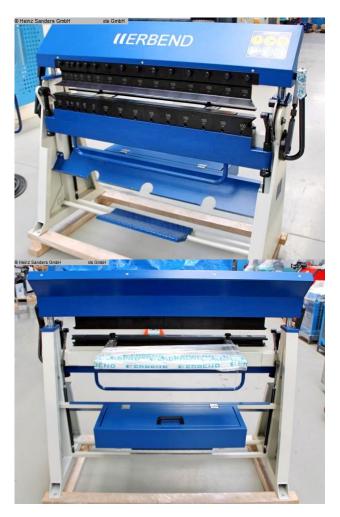

### ERBEND UFA 1212 (1125-2350002)

Manual folding machine FSBM 1020-20 HSG / 3770103

- The workpiece is clamped using a foot pedal, so both hands remain

free for material feed

- Different tool variants available E, S2, HS2 and HSG
- The strong auxiliary cylinder makes bending easier
- Wide clearance between the upper and lower beam of up to 25 mm
- Self-lubricating slide bearings
- Clamping pressure of the upper beam can be easily adjusted using handy knurled screws
- Adjustment of the material thickness by means of a knurled screw
- Adjustable stop for bending angle

Equipment details:

FSBM 1020-20 HSG

- With segmented goat foot tools, segmented bending bar and

segmented bed pad

- Segments have a hardness of HRC24-26

Control type konventionell

Construction year NEU

Machine no. 1125-2350002

#### Machine attributes

| :                               | Biegewinkel 135°     |
|---------------------------------|----------------------|
| sheet width:                    | 1250 mm              |
| plate thickness:                | 1,25 mm              |
| distance between columns:       | 1370 mm              |
| Daylight opening:               | 100 mm               |
| weight of the machine ca .:     | 350 kg               |
| dimensions of the machine ca .: | 1715 x 750 x 1400 mm |