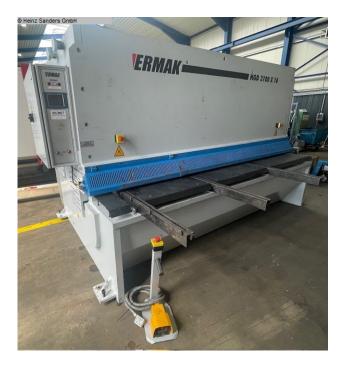

#### ERMAK HGD 3100 - 16 (1125-3320077)

Control type CNC

Construction year 2012

Machine no. 1125-3320077

**Make** ERMAK

- gate-guided CNC guillotine shears
- CYBELEC CNC control, model DNC 60
- \* Backgauge preselection X axis
- \* Cutting gap & cutting angle adjustment
- \* Number of pieces
- \* Cutting length limitation
- \* Material selection, including sheet thickness
- \* Cutting line lighting
- motorized backgauge, travel = 1,000 mm (X axis)
- rear sheet metal slide
- 1x side stop 1000 mm
- 2x front support arms 1000 mm
- Ball transfer units in the front support table
- hinged finger guard, with safety switch
- Safety device behind the machine
- foot switch
- CE mark/Declaration of Conformity
- Operating manual: Machine and control in German
- Knives were reground and new slide rails were installed

#### Machine attributes

| sheet width:                    | 3100 mm               |
|---------------------------------|-----------------------|
| plate thickness:                | 16 mm                 |
| distance between columns:       | 3400 mm               |
| cutting angle:                  | 2,5 °                 |
| work height max .:              | 900 mm                |
| rear stop:                      | 1000 mm               |
| down holder:                    | 14 Stück              |
| Control:                        | CYBELEC CYB TOUCH 6   |
| oil volume:                     | 500 I                 |
| no. of strokes:                 | 10 Hub/min            |
| total power requirement:        | 30 kW                 |
| weight of the machine ca .:     | 16400 kg              |
| dimensions of the machine ca .: | 4150 x 2360 x 2450 mm |

# Machine images