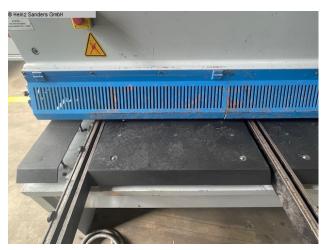

#### ERMAK HGD 3100 - 16 (1125-3320077)

Control type CNC

Construction year 2012

Machine no. 1125-3320077

**Make** ERMAK

- gate-guided CNC guillotine shears
- CYBELEC CNC control, model DNC 60
- \* Backgauge preselection X axis
- \* Cutting gap & cutting angle adjustment
- \* Number of pieces
- \* Cutting length limitation
- \* Material selection, including sheet thickness
- \* Cutting line lighting
- motorized backgauge, travel = 1,000 mm (X axis)
- rear sheet metal slide
- 1x side stop 1000 mm
- 2x front support arms 1000 mm
- Ball transfer units in the front support table
- hinged finger guard, with safety switch
- Safety device behind the machine
- foot switch
- CE mark/Declaration of Conformity
- Operating manual: Machine and control in German
- Knives were reground and new slide rails were installed

#### Machine attributes

| sheet width:                    | 3100 mm               |
|---------------------------------|-----------------------|
| plate thickness:                | 16 mm                 |
| distance between columns:       | 3400 mm               |
| cutting angle:                  | 2,5 °                 |
| work height max .:              | 900 mm                |
| rear stop:                      | 1000 mm               |
| down holder:                    | 14 Stück              |
| Control:                        | CYBELEC CYB TOUCH 6   |
| oil volume:                     | 500 I                 |
| no. of strokes:                 | 10 Hub/min            |
| total power requirement:        | 30 kW                 |
| weight of the machine ca .:     | 16400 kg              |
| dimensions of the machine ca .: | 4150 x 2360 x 2450 mm |

# Machine images