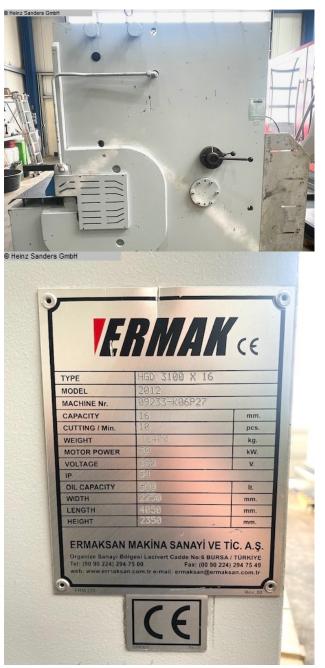

#### ERMAK HGD 3100 - 16 (1125-3320077)

Control type CNC

Construction year 2012

Machine no. 1125-3320077

**Make** ERMAK

- gate-guided CNC guillotine shears
- CYBELEC CNC control, model DNC 60
- \* Backgauge preselection X axis
- \* Cutting gap & cutting angle adjustment
- \* Number of pieces
- \* Cutting length limitation
- \* Material selection, including sheet thickness
- \* Cutting line lighting
- motorized backgauge, travel = 1,000 mm (X axis)
- rear sheet metal slide
- 1x side stop 1000 mm
- 2x front support arms 1000 mm
- Ball transfer units in the front support table
- hinged finger guard, with safety switch
- Safety device behind the machine
- foot switch
- CE mark/Declaration of Conformity
- Operating manual: Machine and control in German
- Knives were reground and new slide rails were installed

#### Machine attributes

| sheet width:                    | 3100 mm               |
|---------------------------------|-----------------------|
| plate thickness:                | 16 mm                 |
| distance between columns:       | 3400 mm               |
| cutting angle:                  | 2,5 °                 |
| work height max .:              | 900 mm                |
| rear stop:                      | 1000 mm               |
| down holder:                    | 14 Stück              |
| Control:                        | CYBELEC CYB TOUCH 6   |
| oil volume:                     | 500 I                 |
| no. of strokes:                 | 10 Hub/min            |
| total power requirement:        | 30 kW                 |
| weight of the machine ca .:     | 16400 kg              |
| dimensions of the machine ca .: | 4150 x 2360 x 2450 mm |

# Machine images