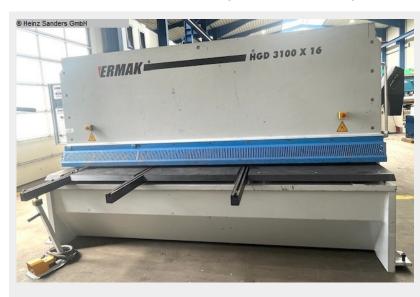

#### ERMAK HGD 3100 - 16 (1125-3320077)

Control type CNC

Construction year 2012

Machine no. 1125-3320077

**Make** ERMAK

- gate-guided CNC guillotine shears
- CYBELEC CNC control, model DNC 60
- \* Backgauge preselection X axis
- \* Cutting gap & cutting angle adjustment
- \* Number of pieces
- \* Cutting length limitation
- \* Material selection, including sheet thickness
- \* Cutting line lighting
- motorized backgauge, travel = 1,000 mm (X axis)
- rear sheet metal slide
- 1x side stop 1000 mm
- 2x front support arms 1000 mm
- Ball transfer units in the front support table
- hinged finger guard, with safety switch
- Safety device behind the machine
- foot switch
- CE mark/Declaration of Conformity
- Operating manual: Machine and control in German
- Knives were reground and new slide rails were installed

#### Machine attributes

| sheet width:                    | 3100 mm               |
|---------------------------------|-----------------------|
| plate thickness:                | 16 mm                 |
| distance between columns:       | 3400 mm               |
| cutting angle:                  | 2,5 °                 |
| work height max .:              | 900 mm                |
| rear stop:                      | 1000 mm               |
| down holder:                    | 14 Stück              |
| Control:                        | CYBELEC CYB TOUCH 6   |
| oil volume:                     | 500 I                 |
| no. of strokes:                 | 10 Hub/min            |
| total power requirement:        | 30 kW                 |
| weight of the machine ca .:     | 16400 kg              |
| dimensions of the machine ca .: | 4150 x 2360 x 2450 mm |

# Machine images