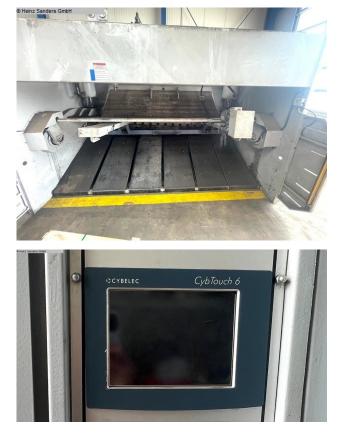

#### ERMAK HGD 3100 - 16 (1125-3320077)

Control type CNC

Construction year 2012

Machine no. 1125-3320077

**Make** ERMAK

- gate-guided CNC guillotine shears
- CYBELEC CNC control, model DNC 60
- \* Backgauge preselection X axis
- \* Cutting gap & cutting angle adjustment
- \* Number of pieces
- \* Cutting length limitation
- \* Material selection, including sheet thickness
- \* Cutting line lighting
- motorized backgauge, travel = 1,000 mm (X axis)
- rear sheet metal slide
- 1x side stop 1000 mm
- 2x front support arms 1000 mm
- Ball transfer units in the front support table
- hinged finger guard, with safety switch
- Safety device behind the machine
- foot switch
- CE mark/Declaration of Conformity
- Operating manual: Machine and control in German
- Knives were reground and new slide rails were installed

#### Machine attributes

| sheet width:                    | 3100 mm               |
|---------------------------------|-----------------------|
| plate thickness:                | 16 mm                 |
| distance between columns:       | 3400 mm               |
| cutting angle:                  | 2,5 °                 |
| work height max .:              | 900 mm                |
| rear stop:                      | 1000 mm               |
| down holder:                    | 14 Stück              |
| Control:                        | CYBELEC CYB TOUCH 6   |
| oil volume:                     | 500 I                 |
| no. of strokes:                 | 10 Hub/min            |
| total power requirement:        | 30 kW                 |
| weight of the machine ca .:     | 16400 kg              |
| dimensions of the machine ca .: | 4150 x 2360 x 2450 mm |

# Machine images