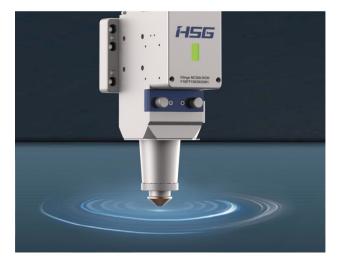

MACHINE AXES: 4 axes [X, Y, Z, U ] CUTTING HEAD: Precitec ProCutter CAD/CAM SOFTWARE: LANTEK EXPERT CUT

\*4 servo motors for all axial movements \*CNC CONTROL PANEL 15 5? touch screen \*IPG laser sources and coolers integrated \*Precitec Procutter cutting head system \*AIR FILTER (compressed air filter) \*CONVEYOR BELT under cutting area \*Closed housing and specially coated filter protection windows \*LOADING / DISCHARGING SYSTEM \*PROPORTIONAL GAS AND PIPE SYSTEM

## Machine images

Heinz Sanders GmbH

Heinz Sanders GmbH

Heinz Sanders GmbH