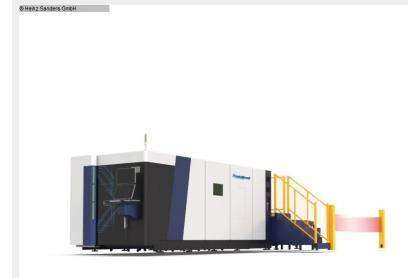

## HSG G3015X 6kW (1125-2500029)

Control type CNC

**Construction year** 2025

Machine no. 1125-2500029

Make HSG

Location 49779 Niederlangen

CUTTING CAPACITY: STRUCTURAL STEEL 25 mm STAINLESS STEEL 15 mm ALUMINUM 12mm BRASS 8mm COPPER 8mm

## Machine attributes

| table length:                  | 3000 mm                |
|--------------------------------|------------------------|
| table width:                   | 1500 mm                |
| burner heads:                  | 1                      |
| Control:                       | CNC                    |
| workpiece weight:              | 800 kg                 |
| traversing speed:              | 140 m/min              |
| total power requirement:       | 42,5 kW                |
| dimensions of the machine ca.: | 10050 x 4920 x 2200 mm |

## Machine images

Heinz Sanders GmbH

Heinz Sanders GmbH

Heinz Sanders GmbH