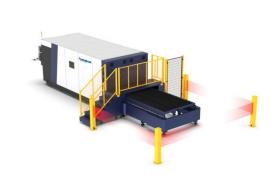

## HSG G3015X 6kW (1125-2500029)

Control type CNC

**Construction year** 2025

Machine no. 1125-2500029

Make HSG

Location 49779 Niederlangen

CUTTING CAPACITY: STRUCTURAL STEEL 25 mm STAINLESS STEEL 15 mm ALUMINUM 12mm BRASS 8mm COPPER 8mm

## Machine attributes

| table length:                  | 3000 mm                |
|--------------------------------|------------------------|
| table width:                   | 1500 mm                |
| burner heads:                  | 1                      |
| Control:                       | CNC                    |
| workpiece weight:              | 800 kg                 |
| traversing speed:              | 140 m/min              |
| total power requirement:       | 42,5 kW                |
| dimensions of the machine ca.: | 10050 x 4920 x 2200 mm |

## Machine images

Heinz Sanders GmbH

Heinz Sanders GmbH

Heinz Sanders GmbH