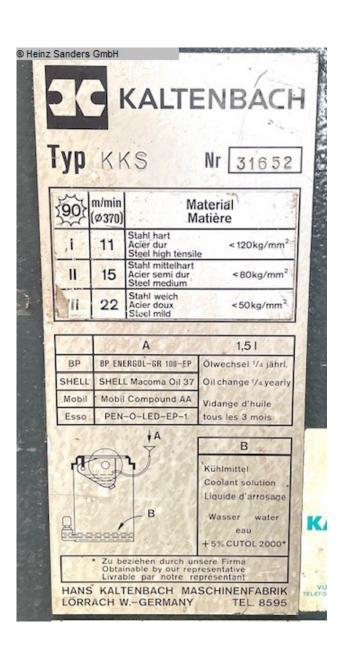

### KALTENBACH KKS 400 (1125-3160045)

Control type konventionell

Construction year unbekannt

**Machine no.** 1125-3160045

Make KALTENBACH

- -The powerful, 2-stage gear was specially designed for cuts in solid material designed
- -The user has a total of 4 blade speeds for optimal adjustment the material available
- -The large bearing rotary table with internal table clamping and Precision stops at 0/45/60° ensure quick adjustability miter cuts
- -The vice with quick clamping (optional is a pneumatic one

#### **Machine attributes**

saw blade diameter: 370 mm cutting diameter: 115 mm stroke: - mm

capacity 90 degrees: flat:  $300 \times 35 \text{ mm}$  cutting speed: 11 / 15 / 22 m/min

total power requirement: 1,4 kW weight of the machine ca.: 850 kg