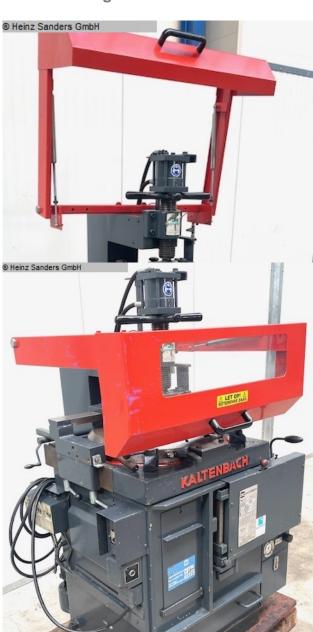

### KALTENBACH KKS 400 (1125-3160045)

Control type konventionell

Construction year unbekannt

**Machine no.** 1125-3160045

Make KALTENBACH

- -The powerful, 2-stage gear was specially designed for cuts in solid material designed
- -The user has a total of 4 blade speeds for optimal adjustment the material available
- -The large bearing rotary table with internal table clamping and Precision stops at 0/45/60° ensure quick adjustability miter cuts
- -The vice with quick clamping (optional is a pneumatic one

Vise = MA, available) is with screwed vise jaws

Mistake. With their ribbing, these ensure optimal hold of the workpiece

-Underframe with lockable door, chip drawer and removable

Coolant pan with electric coolant pump

-Chip removal brush