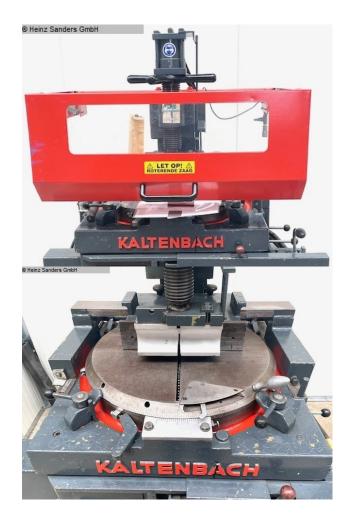

### KALTENBACH KKS 400 (1125-3160045)

Control type konventionell

Construction year unbekannt

**Machine no.** 1125-3160045

Make KALTENBACH

- -The powerful, 2-stage gear was specially designed for cuts in solid material designed
- -The user has a total of 4 blade speeds for optimal adjustment the material available
- -The large bearing rotary table with internal table clamping and Precision stops at 0/45/60° ensure quick adjustability miter cuts
- -The vice with quick clamping (optional is a pneumatic one

#### **Machine attributes**

saw blade diameter: 370 mm cutting diameter: 115 mm stroke: - mm

capacity 90 degrees: flat:  $300 \times 35 \text{ mm}$  cutting speed: 11 / 15 / 22 m/min

total power requirement: 1,4 kW weight of the machine ca.: 850 kg