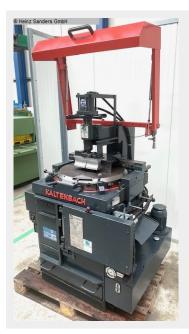

### KALTENBACH KKS 400 (1125-3160045)

Control type konventionell

Construction year unbekannt

**Machine no.** 1125-3160045

Make KALTENBACH

- -The powerful, 2-stage gear was specially designed for cuts in solid material designed
- -The user has a total of 4 blade speeds for optimal adjustment the material available
- -The large bearing rotary table with internal table clamping and Precision stops at 0/45/60° ensure quick adjustability miter cuts
- -The vice with quick clamping (optional is a pneumatic one

Vise = MA, available) is with screwed vise jaws

Mistake. With their ribbing, these ensure optimal hold of the workpiece

-Underframe with lockable door, chip drawer and removable

Coolant pan with electric coolant pump