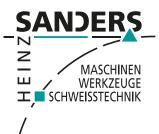

### KALTENBACH KKS 400 (1125-3160045)

Control type konventionell

Construction year unbekannt

**Machine no.** 1125-3160045

Make KALTENBACH

- -The powerful, 2-stage gear was specially designed for cuts in solid material designed
- -The user has a total of 4 blade speeds for optimal adjustment the material available
- -The large bearing rotary table with internal table clamping and Precision stops at 0/45/60° ensure quick adjustability miter cuts
- -The vice with quick clamping (optional is a pneumatic one

#### **Machine attributes**

saw blade diameter: 370 mm cutting diameter: 115 mm stroke: - mm

capacity 90 degrees: flat:  $300 \times 35 \text{ mm}$  cutting speed: 11 / 15 / 22 m/min

total power requirement: 1,4 kW weight of the machine ca.: 850 kg