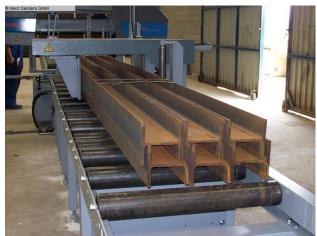

ipment:

- Laser light for cutting line indication/scribing saws
- Driven chip brush
- Micro dosing system
- Job menu
- MEBA NC Server comfort package
- Scraper belt conveyor for optimal chip disposal, 2000 mm length
- Installation elements (4 pieces)
- Adjustable deflector plate 335 DGA

### **Machine attributes**

cutting diameter: saw band length: table height: feed: capacity 90 degrees: flat: capacity 45 degrees: round: capacity 45 degrees: flat: capacity 45 degrees: round: capacity 30 degrees: round: capacity 30 degrees: flat: :

### workpiece weight:

- :
- :
- :

335 mm 4400 x 34 x 1,1 mm 750 mm 5 - 2300 mm pro Hub 500 x 335 mm 330 mm 320 x 335 mm links 305 mm links 305 x 335 mm 180 170 x 335 15 - 150 m/min max. 250 kg/m kg 3,0 kW 2550 kg 4350 x 2300 x 1900 mm

## Machine images