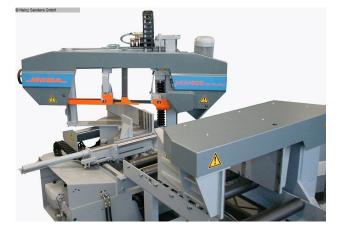

quipment:

- Laser light for cutting line indication/scribing saws
- Driven chip brush
- Micro dosing system
- Job menu
- MEBA NC Server comfort package
- Scraper belt conveyor for optimal chip disposal, 2000 mm length
- Installation elements (4 pieces)
- Adjustable deflector plate 335 DGA

### **Machine attributes**

cutting diameter: saw band length: table height: feed: capacity 90 degrees: flat: capacity 45 degrees: round: capacity 45 degrees: flat: capacity 45 degrees: round: capacity 30 degrees: round: capacity 30 degrees: flat: :

### workpiece weight:

- :
- :
- :

335 mm 4400 x 34 x 1,1 mm 750 mm 5 - 2300 mm pro Hub 500 x 335 mm 330 mm 320 x 335 mm links 305 mm links 305 x 335 mm 180 170 x 335 15 - 150 m/min max. 250 kg/m kg 3,0 kW 2550 kg 4350 x 2300 x 1900 mm

## Machine images