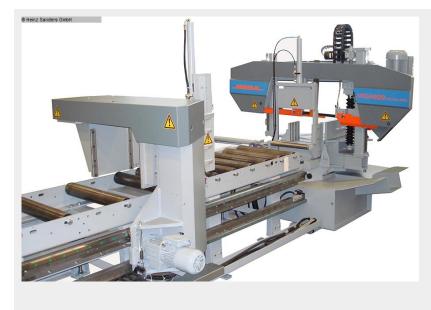

Papenburg Heinz Sanders GmbH Friederikenstraße 100 26871 Papenburg info@heinz-sanders.de Niederlangen Heinz Sanders GmbH Fresenburger Weg 4 49779 Niederlangen maschinen@heinz-sanders.de **Spelle** Heinz Sanders GmbH Robert-Bosch-Straße 9 48480 Spelle spelle@heinz-sanders.de

# MEBA - VOLLAUTOMAT MEBAeco 335 DGA 2300 (1125-2170005)



- The ergonomic panel control can be networked and offers various option packs

- \* Teleservice for remote maintenance
- \* Setting of sawing programs in the AV
- \* Import of saw programs from CAD with DSTV interface and data export
- Automatic material feed:

 In a compact design for shorter sections or with flexible insertion tongs available in almost all lengths

- Exact positioning of the material using servo positioning technology
- Forward-looking electric saw feed with ball screw: highest

Cutting performance and quality, while being gentle on the saw blade

- Consistent use of the most modern recirculating ball guides: smooth-running,

highly resilient, low-maintenance and backlash-free

- Unique and patented double miter system: material is always stretched at right angles

-