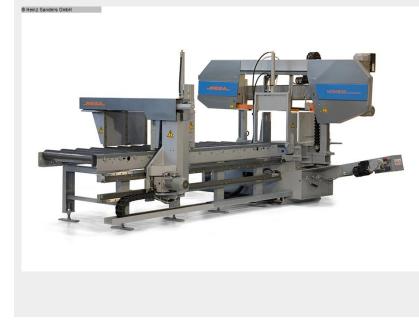

## MEBA - VOLLAUTOMAT MEBAeco 410 DGA 2300 (1125-2170006)

Control type CNC

Construction year 2023 (NEU)

Machine no. 1125-2170006

Make MEBA - VOLLAUTOMAT

Location D-49779 Niederlangen

- The ergonomic panel control can be networked and offers various options
- Option packages
- \* Teleservice for remote maintenance
- \* Setting sawing programs in the AV
- \* Import of sawing programs from CAD with DSTV interface and data export
- Automatic material feed:
- In a compact design for shorter sections or with flexible insertion tongs
- Available in almost all lengths
- Exact positioning of the material using servo positioning technology
- Pioneering electric saw feed with ball screw:
- highest cutting performance and quality, while being gentle on the saw band
- Consistent use of the most modern recirculating ball bearing systems:
- smooth-running, highly resilient, low-maintenance and play-free
- Unique and patented double miter system:
- Material is always clamped at right angles

Furnishing:

- Automatic cutting pressure and feed monitoring
- Frequency-controlled AC drive 15-150 m/min, 5.5 kW
- Hydraulic material full stroke clamping
- Automatic movement of the vices
- Saw frame height adjustment automatically
- Minimum speed and saw band monitoring
- Electric miter tilting via servo motor
- Visualized program input with CNC control
- Integrated MEBA pliers insertion system from 5-2300 mm per stroke with

integrated

roller conveyor

- \*Special equipment:
- Laser light for cutting line display/marking saws
- Chip brush driven
- Micro dosing system
- Clamping pressure regulation
- Material bundle tension
- Job menu
- Material database
- Zero stop
- Scraper belt conveyor for optimal chip disposal, 2000 mm long
- Cutting progress control

## **Machine attributes**

cutting diameter: saw band length: table height: capacity 90 degrees: flat: capacity 45 degrees: round: capacity 45 degrees: flat: capacity 45 degrees: round: capacity 45 degrees: flat: capacity 30 degrees: flat: : workpiece weight: :

750 mm 700 x 410 mm 410 mm 500 x 410 mm links 410 mm links 430 x 410 mm 320 320 x 410 15 - 150 m/min max. 250 kg/m kg 5,5 kW 3200 kg 4500 x 2800 x 2000 mm

410 mm

5800 x 41 x 1,3 mm