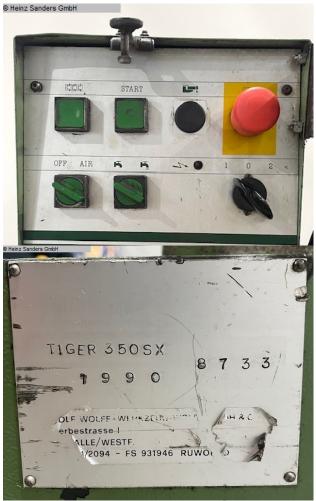

### MEP TIGER 350 SX (1125-3160044)

Control type konventionell

Construction year 1990

Machine no. 1125-3160044

**Make** MEP

Location 49779 Niederlangen

-The powerful, 2-stage gear was specially designed for cuts in solid material designed

### Machine images