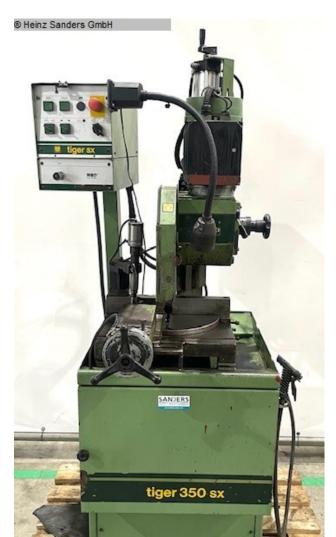

### MEP TIGER 350 SX (1125-3160044)

Control type konventionell

Construction year 1990

Machine no. 1125-3160044

**Make** MEP

Location 49779 Niederlangen

-The powerful, 2-stage gear was specially designed for cuts in solid material designed

-The user has a total of 4 blade speeds for optimal adjustment the material available

-The large bearing rotary table with internal table clamping and

Precision stops at 0/45/60° ensure quick adjustability miter cuts

-The vice with quick clamping (optional is a pneumatic one

Vise = MA, available) is with screwed vise jaws

Mistake. With their ribbing, these ensure optimal hold of the workpiece

-Underframe with lockable door, chip drawer and removable