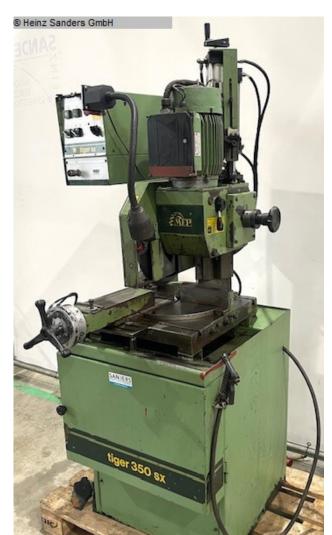

### MEP TIGER 350 SX (1125-3160044)

Control type konventionell

Construction year 1990

Machine no. 1125-3160044

**Make** MEP

Location 49779 Niederlangen

-The powerful, 2-stage gear was specially designed for cuts in solid material designed

-The user has a total of 4 blade speeds for optimal adjustment the material available

-The large bearing rotary table with internal table clamping and

Precision stops at 0/45/60° ensure quick adjustability miter cuts

-The vice with quick clamping (optional is a pneumatic one

Vise = MA, available) is with screwed vise jaws

Mistake. With their ribbing, these ensure optimal hold of the workpiece

-Underframe with lockable door, chip drawer and removable