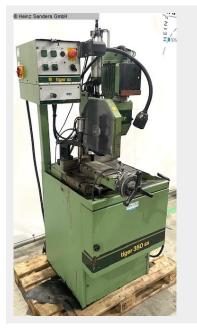

### MEP TIGER 350 SX (1125-3160044)

Control type konventionell

Construction year 1990

Machine no. 1125-3160044

**Make** MEP

Location 49779 Niederlangen

-The powerful, 2-stage gear was specially designed for cuts in solid material designed

#### **Machine attributes**

saw blade diameter: dimensions of saw-blade: cutting diameter: capacity 90 degrees: square: capacity 90 degrees: flat: capacity 45 degrees: round: capacity 45 degrees: square: capacity 60 degrees: round: capacity 60 degrees: square: capacity 60 degrees: flat: cutting speed: total power requirement: weight of the machine ca.: dimensions of the machine ca.: 350 mm 350 x 32 x 2,5 mm 115 mm 95 mm 180 x 95 mm rechts & links 110 mm rechts & links 95 mm rechts & links 125 x 95 mm 90 mm 80 mm 90 x 95 mm 15 - 90 m/min 2,5 kW 400 kg 1000 x 950 x 1800 mm