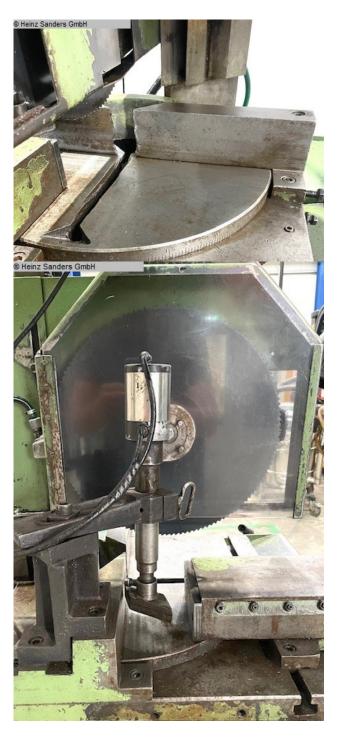

-The user has a total of 4 blade speeds for optimal adjustment the material available

-The large bearing rotary table with internal table clamping and

Precision stops at 0/45/60° ensure quick adjustability miter cuts

#### **Machine attributes**

saw blade diameter: dimensions of saw-blade: cutting diameter: capacity 90 degrees: square: capacity 90 degrees: flat: capacity 45 degrees: round: capacity 45 degrees: square: capacity 60 degrees: round: capacity 60 degrees: square: capacity 60 degrees: flat: cutting speed: total power requirement: weight of the machine ca.: dimensions of the machine ca.: 350 mm 350 x 32 x 2,5 mm 115 mm 95 mm 180 x 95 mm rechts & links 110 mm rechts & links 95 mm rechts & links 125 x 95 mm 90 mm 80 mm 90 x 95 mm 15 - 90 m/min 2,5 kW 400 kg 1000 x 950 x 1800 mm