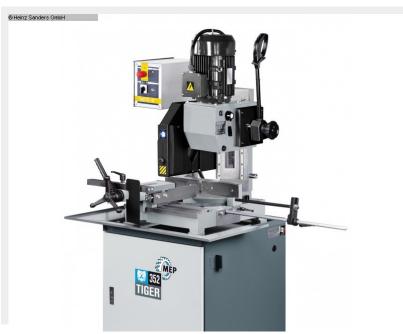

## MEP TIGER 352 (1125-2160001)

- -The powerful, 2-stage gear was specially designed for cuts in solid material designed
- -The user has a total of 4 blade speeds for optimal adjustment the material available
- -The large bearing rotary table with internal table clamping and Precision stops at 0/45/60° ensure quick adjustability miter cuts
- -The vice with quick clamping (optional is a pneumatic one

Vise = MA, available) is with screwed vise jaws

Mistake. With their ribbing, these ensure optimal hold of the workpiece

-Underframe with lockable door, chip drawer and removable

Coolant pan with electric coolant pump

-Chip removal brush

Control type konventionell

Construction year NEU

Machine no. 1125-2160001

Make MEP

**Location** 49779 Niederlangen

## **Machine attributes**

saw blade diameter: 350 x 32 mm
cutting diameter: 115 mm
stroke: -- mm
capacity 90 degrees: square: 95 mm
capacity 90 degrees: flat: 180 x 95 mm

capacity 45 degrees: round: li. 110 / re. 110 mm capacity 45 degrees: square: li. 95 / re. 95 mm

capacity 45 degrees: flat: li. 125x95 / re . 125x95 mm

capacity 60 degrees: round:

capacity 60 degrees: square:

90 mm

capacity 60 degrees: flat:

90 x 90 mm

total power requirement:

1,8 / 2,5 kW

weight of the machine ca.:

375 t

dimensions of the machine ca.: 700 x 900 x 1800 m