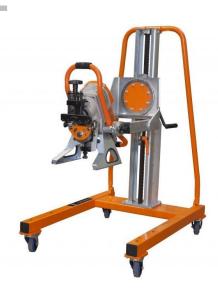

## NKO Anfassystem UZ12 ULTRALIGHT (1125-2230014)

Chamfering system UZ12 ULTRALIGHT - KIT 30° + 45° Maximum bevel width 12 mm with automatic feed

The UZ12 ULTRALIGHT is one of the lightest automatic beveling machines advance in the market. Thanks to its compact size and light weight it is not only suitable for workshops, but also for assemblies. The Machine is equipped with the automatic feed and therefore does this Working with the UZ12 ULTRALIGHT very comfortably.

Control type konventionell

Construction year NEU

**Machine no.** 1125-2230014

Make NKO

**Location** 49779 Niederlangen

- \* Silent working
- \* Equipped with an automatic feed
- \* Stationary or mobile use
- \* The machine works with large workpieces without any support a speed of 1.8m/min
- \* Smaller workpieces are placed directly in the machine
- \* Lightweight and compact design, handleable by one operator
- \* Motor thermal protection
- Max. bevel width (hypotenuse): 12 mm
- Bevel angle: 30° / 45° / 22.5° / 37.5° / 50° (replaceable KIT)
- Area of application sheet thickness: 3 35 mm
- Motor: 400W
- Feed speed: 1.8 m/min
- Dimension: 470 x 294 x 523 mm
- $^{\star\star}$  We can also offer you an optional 3D manipulator (mobile) for this device on  $^{\star\star}$