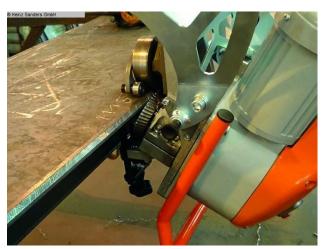

## NKO Anfassystem UZ12 ULTRALIGHT (1125-2230014)

Chamfering system UZ12 ULTRALIGHT - KIT 30° + 45° Maximum bevel width 12 mm with automatic feed

The UZ12 ULTRALIGHT is one of the lightest automatic beveling machines advance in the market. Thanks to its compact size and light weight it is not only suitable for workshops, but also for assemblies. The Machine is equipped with the automatic feed and therefore does this Working with the UZ12 ULTRALIGHT very comfortably.

- \* For conventional steel (up to 600 MPA/87022 PSI strength), Brass, copper and aluminum materials
- $^{\ast}$  For chamfering workpieces with the minimum dimensions of 65 x 60 x 3 mm
- \* Application range of sheet thickness 3 35 mm
- \* Beveling of pipes from an inner diameter of 95 mm
- \* Variable setting of the desired bevel using an exchangeable holder kit for any given angle
- \* Double-sided bevel (X, K) with no material handling

Control type konventionell

Construction year NEU

**Machine no.** 1125-2230014

Make NKO

**Location** 49779 Niederlangen

- \* Silent working
- \* Equipped with an automatic feed
- \* Stationary or mobile use
- \* The machine works with large workpieces without any support a speed of 1.8m/min
- \* Smaller workpieces are placed directly in the machine
- \* Lightweight and compact design, handleable by one operator
- \* Motor thermal protection
- Max. bevel width (hypotenuse): 12 mm
- Bevel angle: 30° / 45° / 22.5° / 37.5° / 50° (replaceable KIT)
- Area of application sheet thickness: 3 35 mm
- Motor: 400W
- Feed speed: 1.8 m/min
- Dimension: 470 x 294 x 523 mm
- $^{\star\star}$  We can also offer you an optional 3D manipulator (mobile) for this device on  $^{\star\star}$