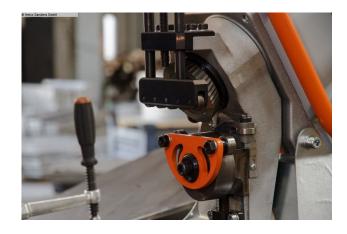

## NKO Anfassystem UZ12 ULTRALIGHT (1125-2230014)

Chamfering system UZ12 ULTRALIGHT - KIT 30° + 45° Maximum bevel width 12 mm with automatic feed

The UZ12 ULTRALIGHT is one of the lightest automatic beveling machines advance in the market. Thanks to its compact size and light weight it is not only suitable for workshops, but also for assemblies. The Machine is equipped with the automatic feed and therefore does this Working with the UZ12 ULTRALIGHT very comfortably.

Control type konventionell

Construction year NEU

**Machine no.** 1125-2230014

Make NKO

**Location** 49779 Niederlangen

- \* Silent working
- \* Equipped with an automatic feed
- \* Stationary or mobile use
- \* The machine works with large workpieces without any support a speed of 1.8m/min
- \* Smaller workpieces are placed directly in the machine
- \* Lightweight and compact design, handleable by one operator
- \* Motor thermal protection
- Max. bevel width (hypotenuse): 12 mm
- Bevel angle: 30° / 45° / 22.5° / 37.5° / 50° (replaceable KIT)
- Area of application sheet thickness: 3 35 mm
- Motor: 400W
- Feed speed: 1.8 m/min
- Dimension: 470 x 294 x 523 mm
- $^{\star\star}$  We can also offer you an optional 3D manipulator (mobile) for this device on  $^{\star\star}$

#### **Machine attributes**

diameter: -- mm
workpiece length: -- mm
work piece width: 12 mm

range of angles: 30/45/22,5/37,5/50  $\,^\circ$ 

weight of the machine ca.: 30 kg