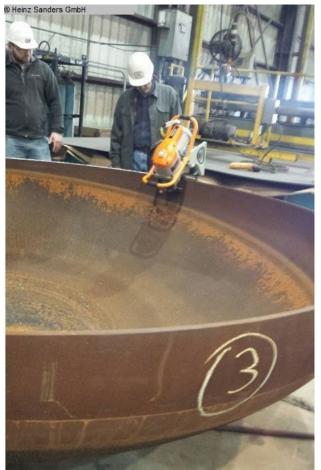

## NKO Anfassystem UZ12 ULTRALIGHT (1125-2230014)

Chamfering system UZ12 ULTRALIGHT - KIT 30° + 45° Maximum bevel width 12 mm with automatic feed

The UZ12 ULTRALIGHT is one of the lightest automatic beveling machines advance in the market. Thanks to its compact size and light weight it is not only suitable for workshops, but also for assemblies. The Machine is equipped with the automatic feed and therefore does this Working with the UZ12 ULTRALIGHT very comfortably.

Control type konventionell

Construction year NEU

**Machine no.** 1125-2230014

Make NKO

**Location** 49779 Niederlangen

- \* Silent working
- \* Equipped with an automatic feed
- \* Stationary or mobile use
- \* The machine works with large workpieces without any support a speed of 1.8m/min
- \* Smaller workpieces are placed directly in the machine
- \* Lightweight and compact design, handleable by one operator
- \* Motor thermal protection
- Max. bevel width (hypotenuse): 12 mm
- Bevel angle: 30° / 45° / 22.5° / 37.5° / 50° (replaceable KIT)
- Area of application sheet thickness: 3 35 mm
- Motor: 400W
- Feed speed: 1.8 m/min
- Dimension: 470 x 294 x 523 mm
- $^{\star\star}$  We can also offer you an optional 3D manipulator (mobile) for this device on  $^{\star\star}$