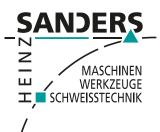

## NKO Anfassystem UZ12 ULTRALIGHT (1125-2230014)

Chamfering system UZ12 ULTRALIGHT - KIT 30° + 45° Maximum bevel width 12 mm with automatic feed

The UZ12 ULTRALIGHT is one of the lightest automatic beveling machines advance in the market. Thanks to its compact size and light weight it is not only suitable for workshops, but also for assemblies. The Machine is equipped with the automatic feed and therefore does this Working with the UZ12 ULTRALIGHT very comfortably.

Control type konventionell

Construction year NEU

**Machine no.** 1125-2230014

Make NKO

**Location** 49779 Niederlangen

- \* Silent working
- \* Equipped with an automatic feed
- \* Stationary or mobile use
- \* The machine works with large workpieces without any support a speed of 1.8m/min
- \* Smaller workpieces are placed directly in the machine
- \* Lightweight and compact design, handleable by one operator
- \* Motor thermal protection
- Max. bevel width (hypotenuse): 12 mm
- Bevel angle: 30° / 45° / 22.5° / 37.5° / 50° (replaceable KIT)
- Area of application sheet thickness: 3 35 mm
- Motor: 400W
- Feed speed: 1.8 m/min
- Dimension: 470 x 294 x 523 mm
- $^{\star\star}$  We can also offer you an optional 3D manipulator (mobile) for this device on  $^{\star\star}$

#### **Machine attributes**

diameter: -- mm
workpiece length: -- mm
work piece width: 12 mm

range of angles: 30/45/22,5/37,5/50  $\,^\circ$ 

weight of the machine ca.: 30 kg