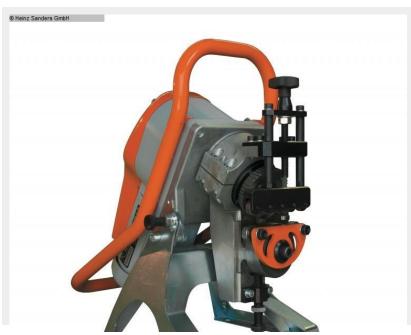

## NKO Anfassystem UZ12 ULTRALIGHT (1125-2230014)

Chamfering system UZ12 ULTRALIGHT - KIT 30° + 45° Maximum bevel width 12 mm with automatic feed

The UZ12 ULTRALIGHT is one of the lightest automatic beveling machines advance in the market. Thanks to its compact size and light weight it is not only suitable for workshops, but also for assemblies. The Machine is equipped with the automatic feed and therefore does this Working with the UZ12 ULTRALIGHT very comfortably.

Control type konventionell

Construction year NEU

**Machine no.** 1125-2230014

Make NKO

**Location** 49779 Niederlangen

- \* Silent working
- \* Equipped with an automatic feed
- \* Stationary or mobile use
- \* The machine works with large workpieces without any support a speed of 1.8m/min
- \* Smaller workpieces are placed directly in the machine
- \* Lightweight and compact design, handleable by one operator
- \* Motor thermal protection
- Max. bevel width (hypotenuse): 12 mm
- Bevel angle: 30° / 45° / 22.5° / 37.5° / 50° (replaceable KIT)
- Area of application sheet thickness: 3 35 mm
- Motor: 400W
- Feed speed: 1.8 m/min
- Dimension: 470 x 294 x 523 mm
- $^{\star\star}$  We can also offer you an optional 3D manipulator (mobile) for this device on  $^{\star\star}$

#### **Machine attributes**

diameter: -- mm
workpiece length: -- mm
work piece width: 12 mm

range of angles: 30/45/22,5/37,5/50  $\,^\circ$ 

weight of the machine ca.: 30 kg