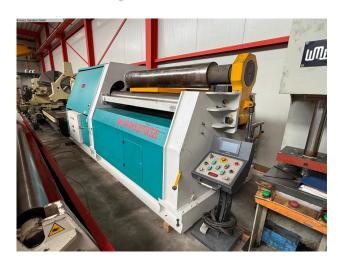

## SAHINLER SHV 4R OHS 2070 x 320 (1125-3400001)

Control type konventionell

**Construction year** 2017

**Machine no.** 1125-3400001

**Make** SAHINLER

- 2 central rollers driven by an electric motor
- Swing-out upper beam
- Conical bending device
- separate control panel
- self-braking main motor
- CE mark/Declaration of Conformity

## **Machine attributes**

sheet width: 2070 mm plate thickness: 25 mm pre-bending: 18

diameter of upper rolls: 320 mm side roll diameter: 260 mm diameter of lower rolls: 320 mm : 26 kW : 8100 kg

: 4700 x 2000 x 2200 mm