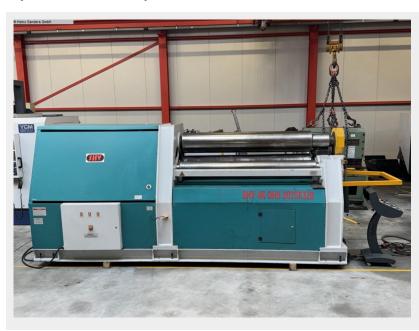

## SAHINLER SHV 4R OHS 2070 x 320 (1125-3400001)

Control type konventionell

**Construction year** 2017

**Machine no.** 1125-3400001

**Make** SAHINLER

- 2 central rollers driven by an electric motor
- Swing-out upper beam
- Conical bending device
- separate control panel
- self-braking main motor
- CE mark/Declaration of Conformity

## **Machine attributes**

sheet width: 2070 mm plate thickness: 25 mm pre-bending: 18

diameter of upper rolls: 320 mm side roll diameter: 260 mm diameter of lower rolls: 320 mm : 26 kW : 8100 kg

: 4700 x 2000 x 2200 mm