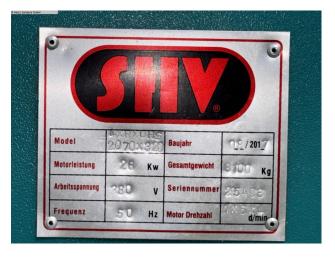

## SAHINLER SHV 4R OHS 2070 x 320 (1125-3400001)

Control type konventionell

**Construction year** 2017

**Machine no.** 1125-3400001

**Make** SAHINLER

- 2 central rollers driven by an electric motor
- Swing-out upper beam
- Conical bending device
- separate control panel
- self-braking main motor
- CE mark/Declaration of Conformity

## **Machine attributes**

sheet width: 2070 mm plate thickness: 25 mm pre-bending: 18

diameter of upper rolls: 320 mm side roll diameter: 260 mm diameter of lower rolls: 320 mm : 26 kW : 8100 kg

: 4700 x 2000 x 2200 mm