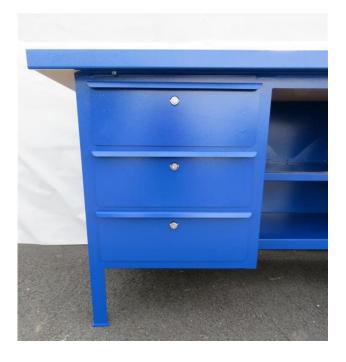

Workbench top 45 mm thick made of high-quality multiplex beech 3 drawers on the left
Right 1 drawer with 1 large compartment
Middle open compartment

Painting: RAL 5010 blue, RAL 6011 green, RAL 7016 anthracite gray