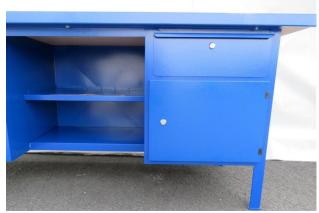

Workbench top 45 mm thick made of high-quality multiplex beech 3 drawers on the left
Right 1 drawer with 1 large compartment
Middle open compartment

Painting: RAL 5010 blue, RAL 6011 green, RAL 7016 anthracite gray