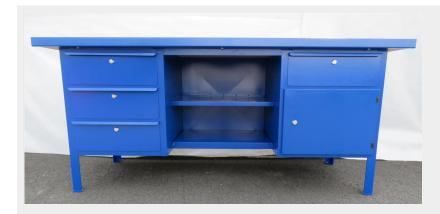

## SANDERS BLAU RAL 5010 (1125-7237001)

Control type konventionell

Construction year NEU

Machine no. 1125-7237001

Make SANDERS

**Location** D-49779 Niederlangen

Workbench - Made in Germany Industrial quality, particularly robust and durable design for the highest Expectations!

Workbench top 45 mm thick made of high-quality multiplex beech 3 drawers on the left
Right 1 drawer with 1 large compartment
Middle open compartment

Painting: RAL 5010 blue, RAL 6011 green, RAL 7016 anthracite gray

## **Machine attributes**

 length:
 2000 mm

 width:
 700 mm

 work height max.:
 900 mm

dimensions of the machine ca.:  $2,0 \times 0,7 \times 0,9 \text{ m}$ 