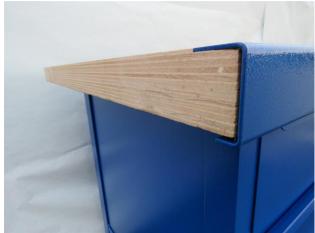

Workbench top 45 mm thick made of high-quality multiplex beech 3 drawers on the left
Right 1 drawer with 1 large compartment
Middle open compartment

Painting: RAL 5010 blue, RAL 6011 green, RAL 7016 anthracite gray