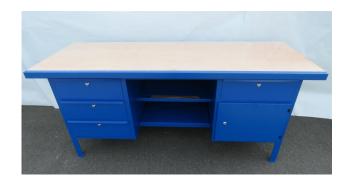

## SANDERS BLAU RAL 5010 (1125-7237001)

Control type konventionell

Construction year NEU

Machine no. 1125-7237001

Make SANDERS

**Location** D-49779 Niederlangen

Workbench - Made in Germany Industrial quality, particularly robust and durable design for the highest Expectations!

Workbench top 45 mm thick made of high-quality multiplex beech 3 drawers on the left
Right 1 drawer with 1 large compartment
Middle open compartment

Painting: RAL 5010 blue, RAL 6011 green, RAL 7016 anthracite gray

## **Machine attributes**

 length:
 2000 mm

 width:
 700 mm

 work height max.:
 900 mm

dimensions of the machine ca.:  $2,0 \times 0,7 \times 0,9 \text{ m}$ 