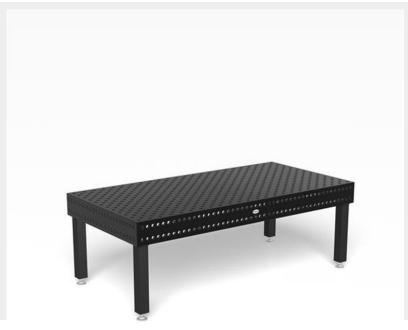

## SIEGMUND Extreme 8.7 2400 x 1200 (1125-5183XDR)

#### 280030.XD7D

- Through hardened tool steel X8.7 + plasma nitriding
- Material thickness approx. 24.5 ? 27 mm
- Sidewall made of high quality steel S355J2+N + plasma nitriding
- Bore Ø 28 mm
- Holes surface in diagonal grid
- Rounded corners, edges and holes
- Side panel height 200 mm
- Holes in the side wall in the diagonal grid
- Including scaling on the surface
- Structure reinforced with ribs
- Grid lines enable precise build-ups

### **Machine attributes**

table length: 2400 mm table width: 1200 mm table height: 200 mm weight of the machine ca.: 913 kg