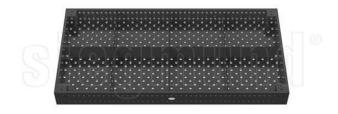

## SIEGMUND Extreme 8.7 2400 x 1200 (1125-5183XDR)

#### 280030.XD7D

- Through hardened tool steel X8.7 + plasma nitriding
- Material thickness approx. 24.5 ? 27 mm
- Sidewall made of high quality steel S355J2+N + plasma nitriding
- Bore Ø 28 mm
- Holes surface in diagonal grid
- Rounded corners, edges and holes
- Side panel height 200 mm
- Holes in the side wall in the diagonal grid
- Including scaling on the surface
- Structure reinforced with ribs
- Grid lines enable precise build-ups

### **Machine attributes**

table length: 2400 mm table width: 1200 mm table height: 200 mm weight of the machine ca.: 913 kg