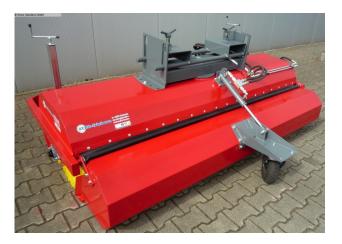

## Staplerkehrmaschine V 1751 GSKM (1125-2500032)

Control type konventionell

Construction year NEU

Machine no. 1125-2500032

Make Staplerkehrmaschine

Working width 1750 mm, Dirt collection tray 250 litres, Sweeper for forklifts, wheel loaders, Hoftrac, with level adjustment and front support wheel, PPN brush roller 520 mm diameter, splash guard, Dirt collection tray with hydraulic emptying, mechanical tilting device, height-adjustable support wheels with metal rims, hydraulic drive, hoses and couplings. Extra storage on the hydraulic motor, Entry pockets W/H: 200x70 mm.

## Machine attributes

| sweeping width:                |
|--------------------------------|
| weight of the machine ca .:    |
| dimensions of the machine ca.: |

1750 mm 300 kg 2100 x 1450 x 1000 mm