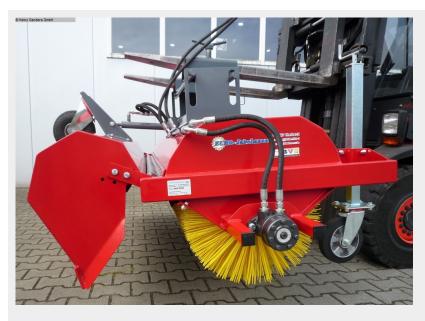

## Staplerkehrmaschine V 1751 GSKM (1125-2500032)

Control type konventionell

Construction year NEU

Machine no. 1125-2500032

Make Staplerkehrmaschine

Working width 1750 mm, Dirt collection tray 250 litres, Sweeper for forklifts, wheel loaders, Hoftrac, with level adjustment and front support wheel, PPN brush roller 520 mm diameter, splash guard, Dirt collection tray with hydraulic emptying, mechanical tilting device, height-adjustable support wheels with metal rims, hydraulic drive, hoses and couplings. Extra storage on the hydraulic motor, Entry pockets W/H: 200x70 mm.

## Machine attributes

| sweeping width:                |
|--------------------------------|
| weight of the machine ca .:    |
| dimensions of the machine ca.: |

1750 mm 300 kg 2100 x 1450 x 1000 mm