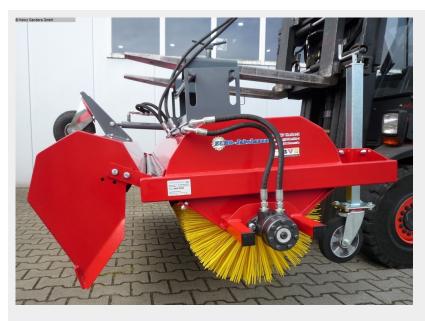

## Staplerkehrmaschine V 2001 GSKM (1125-2500024)

Control type konventionell

Construction year NEU

Machine no. 1125-2500024

Make Staplerkehrmaschine

Location 49779 Niederlangen

working width 2000 mm, dirt collection tray 300 ltr, Sweeper for forklift, wheel loader, Hoftrac, with leveling and front support wheel, PPN roller brush 520 mm diameter, splash guard, dirt collection tray with hydraulic emptying, mechanical tilting device, height-adjustable support wheels with metal rims, hydraulic drive, hoses and couplings. Extra storage on the hydraulic motor, Pockets W/H: 200x70 mm. Weight approx. 350 kg.

- Made in Germany, powder-coated.

Incl. side sweeper 600mm Ø with drive

## Machine attributes

sweeping width: dimensions: weight of the machine ca.: 2000 mm 2350 x 1450 x 1000 mm 350 kg