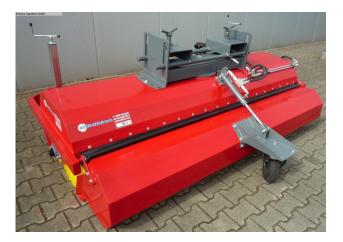

## Staplerkehrmaschine V 2001 GSKM (1125-2500024)

Control type konventionell

Construction year NEU

Machine no. 1125-2500024

Make Staplerkehrmaschine

Location 49779 Niederlangen

working width 2000 mm, dirt collection tray 300 ltr, Sweeper for forklift, wheel loader, Hoftrac, with leveling and front support wheel, PPN roller brush 520 mm diameter, splash guard, dirt collection tray with hydraulic emptying, mechanical tilting device, height-adjustable support wheels with metal rims, hydraulic drive, hoses and couplings. Extra storage on the hydraulic motor, Pockets W/H: 200x70 mm. Weight approx. 350 kg.

- Made in Germany, powder-coated.

Incl. side sweeper 600mm Ø with drive

## Machine attributes

sweeping width: dimensions: weight of the machine ca.: 2000 mm 2350 x 1450 x 1000 mm 350 kg