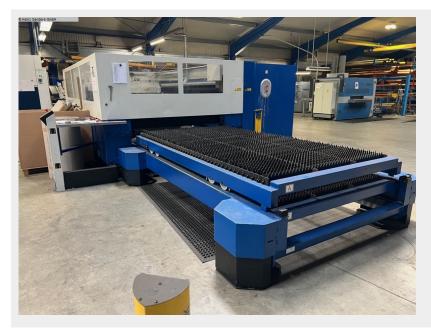

## TRUMPF TruLaser 3030 (1125-3500081)

Control type CNC

**Construction year** 2008

Machine no. 1125-3500081

Make TRUMPF

Location 49779 Niederlangen

consisting of:

- Laser cutting machine (Laser FANUC C6000E)
- CNC control control panel
- Plasma power source
- Suction
- Cooling device

## Machine attributes

| table length:               | 3000 mm  |
|-----------------------------|----------|
| table width:                | 1500 mm  |
| burner heads:               | 1        |
| laser capacity in Watt:     | 2700     |
| connected load:             | 71 kVA   |
| weight of the machine ca .: | 12500 kg |

## Machine images