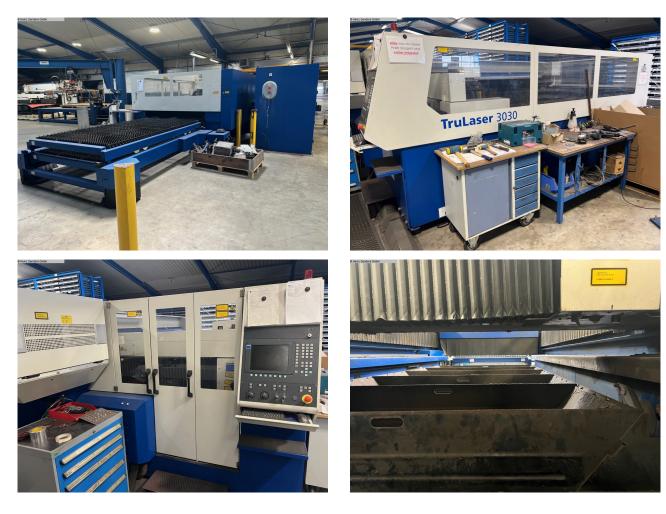

## TRUMPF TruLaser 3030 (1125-3500081)

Control type CNC

**Construction year** 2008

Machine no. 1125-3500081

Make TRUMPF

Location 49779 Niederlangen

consisting of:

- Laser cutting machine (Laser FANUC C6000E)
- CNC control control panel
- Plasma power source
- Suction
- Cooling device

## Machine attributes

| table length:               | 3000 mm  |
|-----------------------------|----------|
| table width:                | 1500 mm  |
| burner heads:               | 1        |
| laser capacity in Watt:     | 2700     |
| connected load:             | 71 kVA   |
| weight of the machine ca .: | 12500 kg |

## Machine images