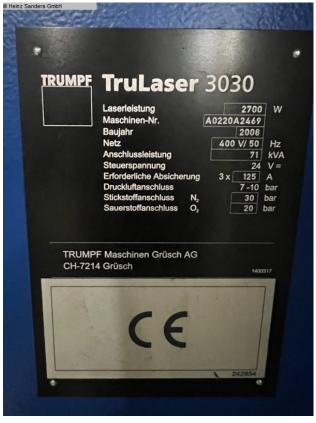

## TRUMPF TruLaser 3030 (1125-3500081)

Control type CNC

**Construction year** 2008

Machine no. 1125-3500081

Make TRUMPF

Location 49779 Niederlangen

consisting of:

- Laser cutting machine (Laser FANUC C6000E)
- CNC control control panel
- Plasma power source
- Suction
- Cooling device

## Machine attributes

| table length:               | 3000 mm  |
|-----------------------------|----------|
| table width:                | 1500 mm  |
| burner heads:               | 1        |
| laser capacity in Watt:     | 2700     |
| connected load:             | 71 kVA   |
| weight of the machine ca .: | 12500 kg |