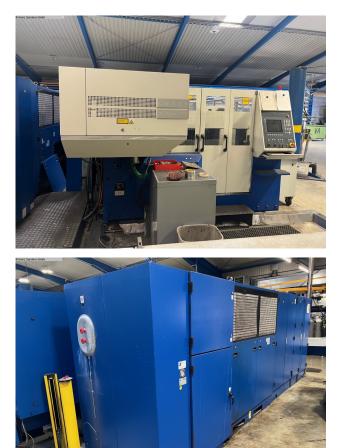

## TRUMPF TruLaser 3030 (1125-3500081)

Control type CNC

**Construction year** 2008

Machine no. 1125-3500081

Make TRUMPF

Location 49779 Niederlangen

consisting of:

- Laser cutting machine (Laser FANUC C6000E)
- CNC control control panel
- Plasma power source
- Suction
- Cooling device

## Machine attributes

| table length:               | 3000 mm  |
|-----------------------------|----------|
| table width:                | 1500 mm  |
| burner heads:               | 1        |
| laser capacity in Watt:     | 2700     |
| connected load:             | 71 kVA   |
| weight of the machine ca .: | 12500 kg |

## Machine images