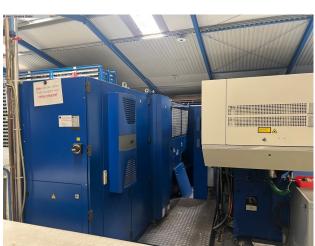

## TRUMPF TruLaser 3030 (1125-3500081)

Control type CNC

**Construction year** 2008

Machine no. 1125-3500081

Make TRUMPF

Location 49779 Niederlangen

consisting of:

- Laser cutting machine (Laser FANUC C6000E)
- CNC control control panel
- Plasma power source
- Suction
- Cooling device

## Machine images