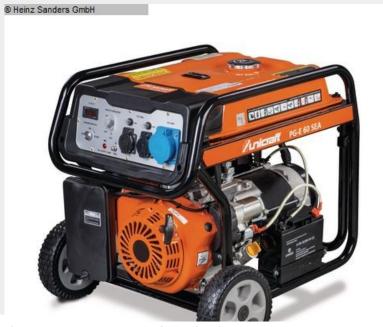

## **UNICRAFT PG-E 60 SEA (1125-6706060)**

Synchronous power generator PG-E 60 SEA / 6706060

Drive SC188F

Power factor 1.0 cos

Starter manual start / electric start

Fuel: Gas

Capacity tank 25 I

Sound pressure level Lp 76 dB(A)

Sound power level Lw 97 dB(A)

Type synchronous

Nominal voltage 230 V

Apparent power at LTP 5.5 kVA

Active power at LTP 5.5 kW

Apparent power at COP 5.0 kVA

Active power at COP 5.0 kW

Protection class generator IP 23

Socket design 2 x 230 V, Schuko / 1 x 230 V, 32 A

Protection class sockets IP 44

\* All alternators with copper windings

Control type konventionell

Construction year NEU

**Machine no.** 1125-6706060

Make UNICRAFT

**Location** 49779 Niederlangen

- \* Short-term power up to 3 times the rated power
- \* Automatic voltage regulation AVR provides constant output voltage and enables the operation of sensitive devices
- \* Overload protection by thermal circuit breaker
- \* Low oil shutdown with warning lamp
- $^{\ast}$  3 in 1 display for voltage, frequency and operating hours
- \* Long running time due to large tank
- \* Tank with level indicator
- \* Connections ergonomically favorable at the front
- \* Easy transport thanks to the wheel set and stable folding handles

## **Machine attributes**

rated capacity: 5,5 kVA capacity in kVA: 5,0 kVA

Heating capacity:

power fuel:

weight of the machine ca.:

Benzin

90,5 kg

dimensions of the machine ca.: 700x526x580 mm