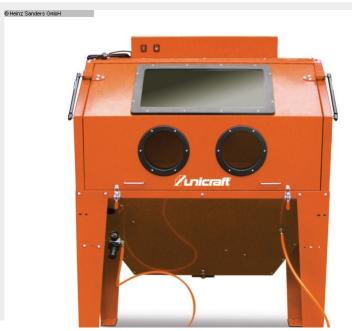

## **UNICRAFT SSK 3.1 (1125-2500018)**

- Suitable for various blasting materials, e.g. quartz, glass ball, Plastic ball, etc.
- Ideal for cleaning, derusting or removing paint from all metal parts
   Type, e.g. engine parts, fittings, signs, housings, rims, hinges
- High-quality latex work gloves are firmly attached to the housing
- Optimal visibility and occupational safety when machining workpieces because of the

Window with glued protective film

- Dust-free work due to all-round seals on the cover and door frames
- Stable storage grid enables workpieces to be placed in the cabin interior
- With drain opening for changing the blasting material
- Suction pipe for the blasting material attached to the bottom of the collecting container
- With compressed air connection on the outside
- Glass bead abrasives, corundum abrasives, silicon carbide, plastic Blasting media, etc. can be used

#### Equipment details:

- Very large, upward-opening front flap with gas pressure springs for quick

### access

and easy loading and unloading

- Integrated suction system with exchangeable air filter
- Jet gun without finger trigger Air flow is controlled via Foot pedal
- Four fluorescent tubes (230 volts), in a separate housing with protective screen and

exchangeable protective film, including five replacement films

- 2 separate switches for suction and cabin lighting
- Regulation of the working pressure via pressure regulator with manometer
- Cross struts on the feet allow easy transport with the pallet truck