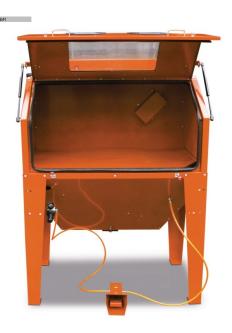

## **UNICRAFT SSK 3.1 (1125-2500018)**

- Suitable for various blasting materials, e.g. quartz, glass ball, Plastic ball, etc.
- Ideal for cleaning, derusting or removing paint from all metal parts
   Type, e.g. engine parts, fittings, signs, housings, rims, hinges
- High-quality latex work gloves are firmly attached to the housing
- Optimal visibility and occupational safety when machining workpieces because of the

Window with glued protective film

- Dust-free work due to all-round seals on the cover and door frames
- Stable storage grid enables workpieces to be placed in the cabin interior
- With drain opening for changing the blasting material
- Suction pipe for the blasting material attached to the bottom of the collecting container
- With compressed air connection on the outside
- Glass bead abrasives, corundum abrasives, silicon carbide, plastic Blasting media, etc. can be used

#### Equipment details:

- Very large, upward-opening front flap with gas pressure springs for quick

### access

and easy loading and unloading

- Integrated suction system with exchangeable air filter
- Jet gun without finger trigger Air flow is controlled via Foot pedal
- Four fluorescent tubes (230 volts), in a separate housing with protective screen and

exchangeable protective film, including five replacement films

- 2 separate switches for suction and cabin lighting
- Regulation of the working pressure via pressure regulator with manometer
- Cross struts on the feet allow easy transport with the pallet truck