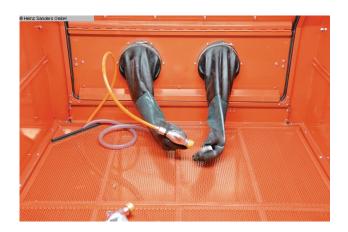

## **UNICRAFT SSK 4 (1125-7396)**

Control type konventionell

Construction year 2024

**Machine no.** 1125-7396

Make UNICRAFT

**Location** 49779 Niederlangen

- Suitable for various blasting materials, e.g. quartz, glass ball, Plastic ball, etc.
- Ideal for cleaning, derusting or removing paint from all metal parts
   Type, e.g. engine parts, fittings, signs, housings, rims, hinges
- High-quality latex work gloves are firmly attached to the housing
- Optimal visibility and occupational safety when machining workpieces because of the

Window with glued protective film

- Dust-free work due to all-round seals on the cover and door frames
- Stable storage grid enables workpieces to be placed in the cabin interior
- With drain opening for changing the blasting material
- Suction pipe for the blasting material attached to the bottom of the collecting container
- With compressed air connection on the outside
- Glass bead abrasives, corundum abrasives, silicon carbide, plastic Blasting media, etc. can be used

#### Equipment details:

- Very large, upward-opening front flap with gas pressure springs for quick

#### access

and easy loading and unloading

- Integrated suction system with exchangeable air filter
- Jet gun without finger trigger Air flow is controlled via Foot pedal
- Four fluorescent tubes (230 volts), in a separate housing with protective screen and