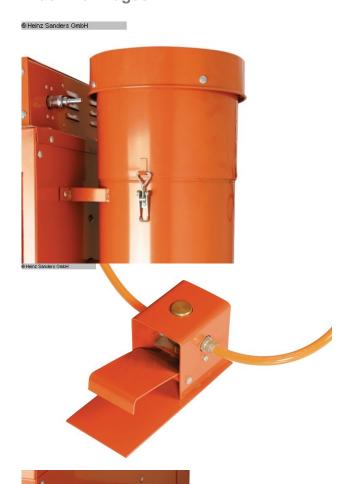

#### access

and easy loading and unloading

- Integrated suction system with exchangeable air filter
- Jet gun without finger trigger Air flow is controlled via Foot pedal
- Four fluorescent tubes (230 volts), in a separate housing with protective screen and

exchangeable protective film, including five replacement films

- 2 separate switches for suction and cabin lighting
- Regulation of the working pressure via pressure regulator with manometer
- Cross struts on the feet allow easy transport with the pallet truck

### **Machine images**