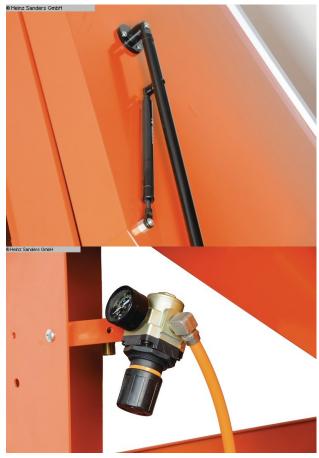

#### Equipment details:

- Very large, upward-opening front flap with gas pressure springs for quick

#### access

and easy loading and unloading

- Integrated suction system with exchangeable air filter
- Jet gun without finger trigger Air flow is controlled via Foot pedal
- Four fluorescent tubes (230 volts), in a separate housing with protective screen and

exchangeable protective film, including five replacement films

- 2 separate switches for suction and cabin lighting
- Regulation of the working pressure via pressure regulator with manometer
- Cross struts on the feet allow easy transport with the pallet truck

### **Machine images**