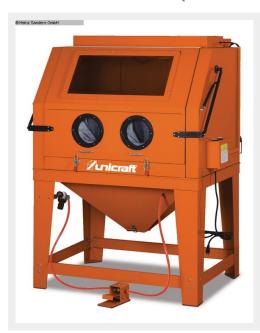

## **UNICRAFT SSK 4 (1125-7396)**

Control type konventionell

Construction year 2024

**Machine no.** 1125-7396

Make UNICRAFT

**Location** 49779 Niederlangen

- Suitable for various blasting materials, e.g. quartz, glass ball, Plastic ball, etc.
- Ideal for cleaning, derusting or removing paint from all metal parts
   Type, e.g. engine parts, fittings, signs, housings, rims, hinges
- High-quality latex work gloves are firmly attached to the housing
- Optimal visibility and occupational safety when machining workpieces because of the

Window with glued protective film

- Dust-free work due to all-round seals on the cover and door frames
- Stable storage grid enables workpieces to be placed in the cabin interior
- With drain opening for changing the blasting material
- Suction pipe for the blasting material attached to the bottom of the collecting container
- With compressed air connection on the outside
- Glass bead abrasives, corundum abrasives, silicon carbide, plastic Blasting media, etc. can be used

#### **Machine attributes**

through-put width: 870 mm

working heigth: 850 mm

air consumption: 400 - 800 I/min

working pressure: 3,4 - 8,0 bar

suction capacity: 17,4 m³/h

total power requirement: 1,2 kW

weight of the machine ca.: 160 kg

### **Machine images**